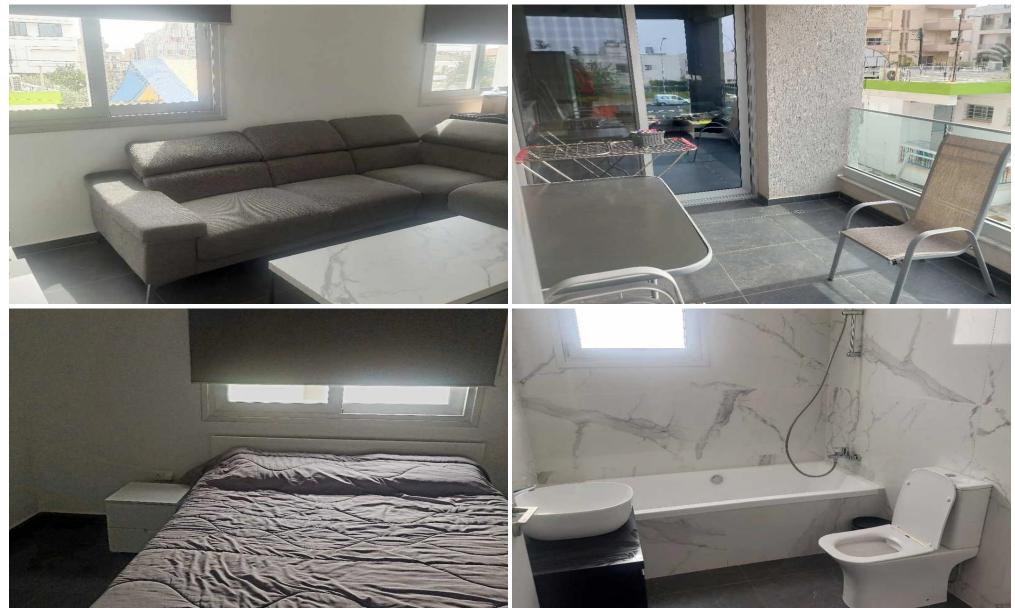

## **2 Bedroom Apartment for Rent in Limassol - Petrou kai Pavlou**

[] Apartment for rent — Petros & Pavlos, Limassol [] Price: €2,000 [] Main features: [] Area: 85 m<sup>2</sup> [] Bedrooms: 2 (spacious and cozy) [] Bathrooms: 2 (including one en-suite) [] Floor: 1st (in a building built in 2022) [] Furniture: fully furnished, stylish finishing [] Balcony: comfortable space for outdoor relaxation [] Parking: covered parking space \* Air conditioners: installed in every room [] Location advantages: • [] Quiet and safe area • []o<sup>\*</sup> Convenient access to Spyrou Kyprianou Avenue • [] Nearby supermarkets, schools, restaurants, and public transport • [] Quick access to the city center and Limassol Marina [] Why ch...