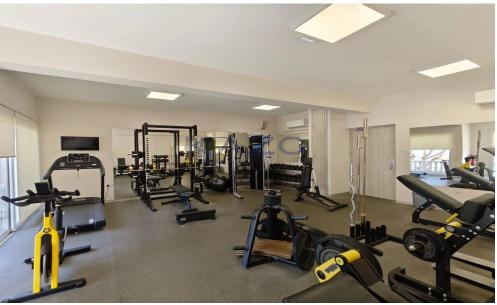

## 135m<sup>2</sup> Office for Rent in Limassol District

Discover the perfect gym space for rent in the vibrant heart of Agia Zoni. This key-ready gym spans 135 m2 and is located on the first floor of a well-maintained building. The space is fully furnished, offering a professional environment that is ready for you to move in and start working.

Whether you are a start-up, a freelancer, or looking to expand ...

| Property Info                    |                       | Plot / Area Info |              | Additional info                                |                              |
|----------------------------------|-----------------------|------------------|--------------|------------------------------------------------|------------------------------|
| Covered Area<br>Air Conditioning | 135<br>All rooms, Yes | Parking          | Covered, Yes | Reference Number<br>Property type<br>Condition | 26034<br>Office<br>Brand New |