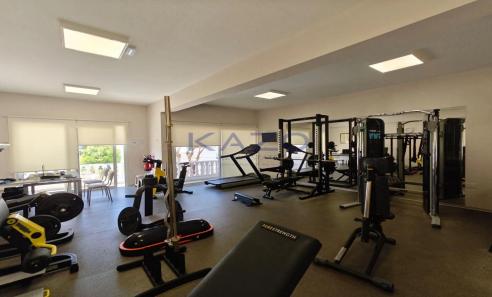

## 135m<sup>2</sup> Office for Rent in Limassol District

Discover the perfect gym space for rent in the vibrant heart of Agia Zoni. This key-ready gym spans 135 m2 and is located on the first floor of a well-maintained building. The space is fully furnished, offering a professional environment that is ready for you to move in and start working.