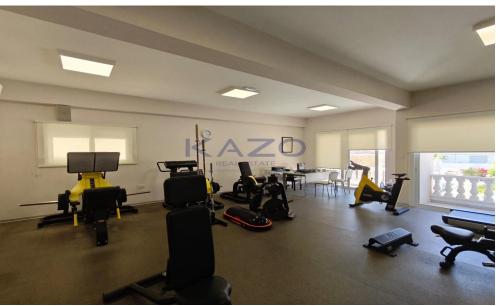

## 135m<sup>2</sup> Office for Rent in Limassol District

Discover the perfect gym space for rent in the vibrant heart of Agia Zoni. This key-ready gym spans 135 m2 and is located on the first floor of a well-maintained building. The space is fully furnished, offering a professional environment that is ready for you to move in and start working.