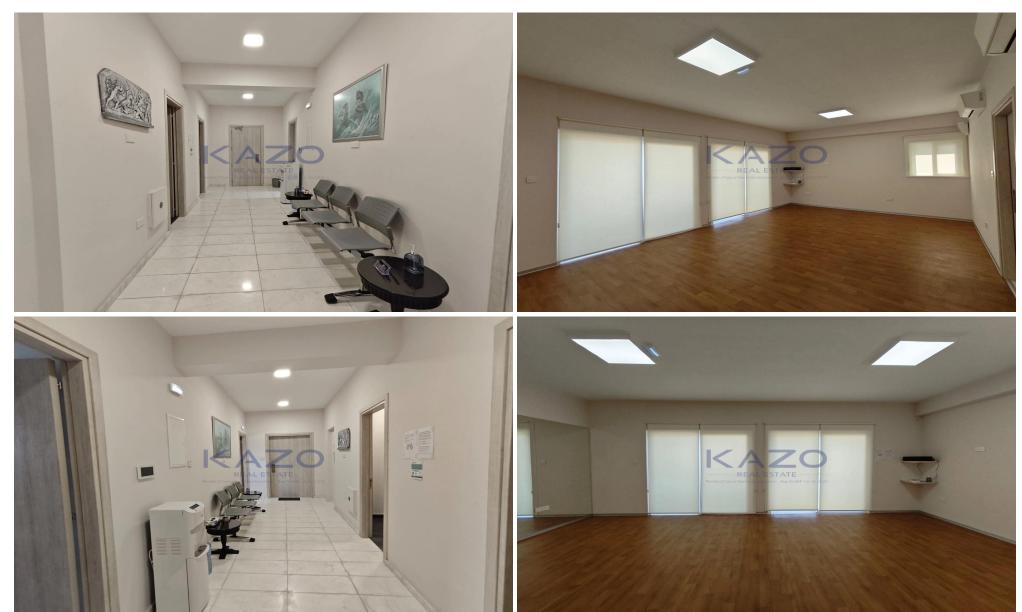

## 135m<sup>2</sup> Office for Rent in Limassol District

Discover the perfect gym space for rent in the vibrant heart of Agia Zoni. This key-ready gym spans 135 m2 and is located on the first floor of a well-maintained building. The space is fully furnished, offering a professional environment that is ready for you to move in and start working.

Whether you are a start-up, a freelancer, or looking to expand ...

| Property Info                    |                       | Plot / Area Info |              | Additional info                                |                              |
|----------------------------------|-----------------------|------------------|--------------|------------------------------------------------|------------------------------|
| Covered Area<br>Air Conditioning | 135<br>All rooms, Yes | Parking          | Covered, Yes | Reference Number<br>Property type<br>Condition | 26034<br>Office<br>Brand New |