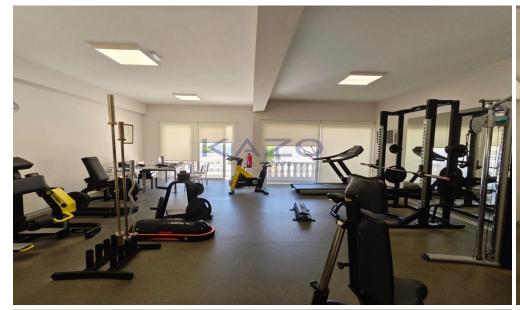

## 135m<sup>2</sup> Office for Rent in Limassol District

Discover the perfect gym space for rent in the vibrant heart of Agia Zoni. This key-ready gym spans 135 m2 and is located on the first floor of a well-maintained building. The space is fully furnished, offering a professional environment that is ready for you to move in and start working.