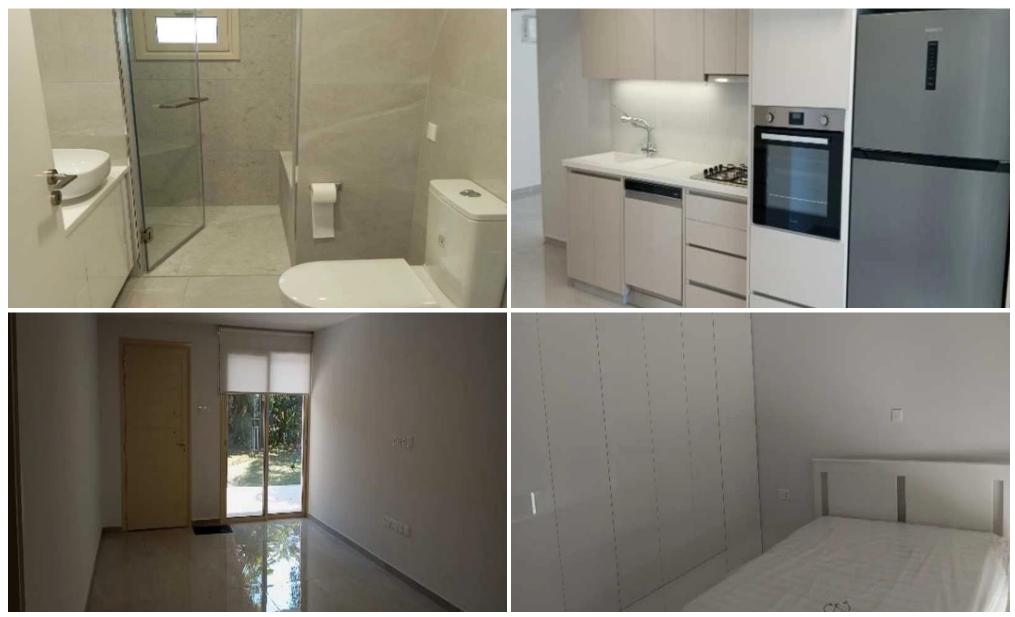

## **1** Bedroom House for Rent in Limassol - Mesa Geitonia

□ House for rent – Mesa Geitonia □ Price: €1,600/month □ Limassol, Mesa Geitonia district □ 100 m<sup>2</sup> living area | 625 m<sup>2</sup> plot □ Open parking | □ Pets allowed □ House features: □ New house (2025) – modern design and stylish finishing materials □ Spacious relaxation areas: • Private yard • Large veranda for comfortable relaxation □ Semi-furnished – partially equipped with necessary furniture □ Convenient location: • 3 minutes walk from the bus stop • Nearby supermarkets, schools, and other amenities □ Ideal option for comfortable living in the center of Limassol! □ Contact us for a viewing! https://t.me/Realty\_Support\_1 Reg: 1234 | Lic: 60...