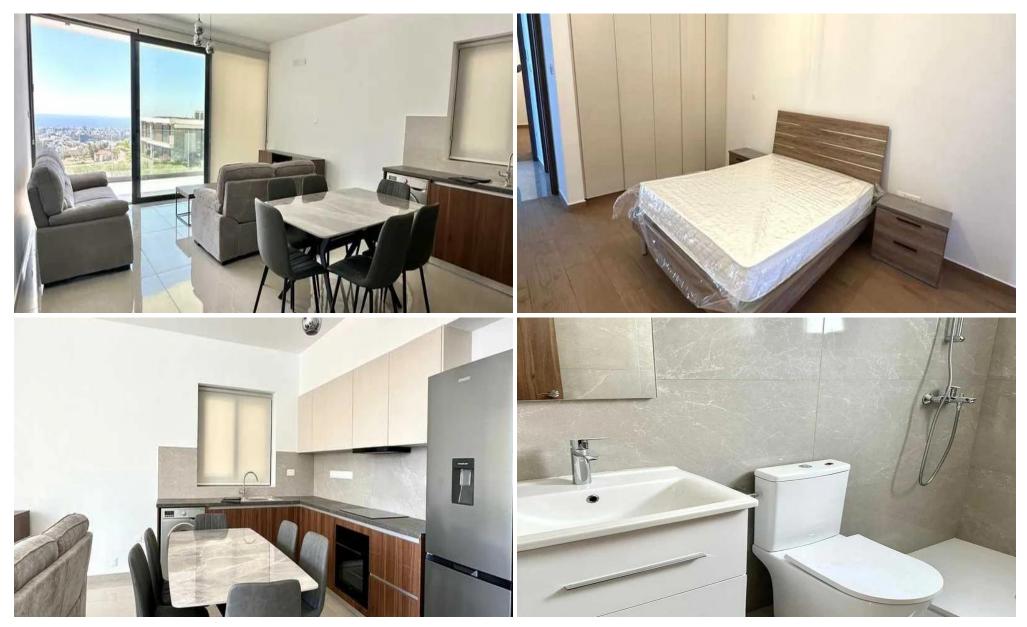

## 1 Bedroom Apartment for Rent in Germasogeia, Limassol District

□ Apartment for rent – Germasogeia □ Price: €2,100/month □ Limassol, Germasogeia district (Paniotis Hill) □ 90 m² living area | □ First floor □ Covered parking □ Apartment features: □ New house (2024) – modern architecture and high-quality finishing □ Spacious and bright interiors – large windows, plenty of natural light □ Two verandas – with panoramic views of Limassol and the sea □ Fully furnished – stylish and comfortable furniture □ Energy-efficient design – comfortable climate all year round □ Prestigious location: • Quiet, safe area • Within walking distance to parks, medical center, supermarkets, cafes, and schools □ Perfect ch...