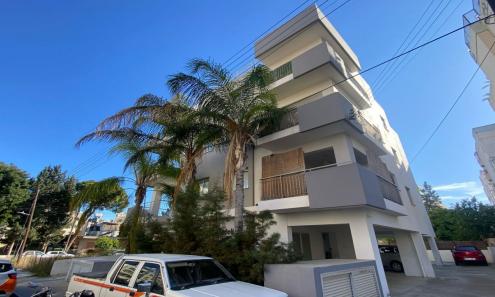

## 2 Bedroom Apartment for Rent in Limassol - Neapolis

#RENT (long-term) – 2-bedroom apartment ■LIMASSOL/Neapolis ■90m2 ■2nd floor ■2 bathrooms (bathroom and guest toilet) ■Spacious bedrooms ■Equipped kitchen (including dishwasher) ■Double glazing ■Furniture and appliances ■Solar panels for hot water ■Covered parking ■Storage room ■Walking distance to the sea and all amenities! ■READY TO MOVE IN! □Price 1650 euros/month□+utilities 1650 moves 1650 euros/month□+utilities 16

Amenities Location

Location: Limassol - Neapolis Region: Limassol

**Price: €1 650 + VAT** 

VAT for this property is €83 or €314. VAT usually is 19%. If it is your first purchase of property, you can have VAT reduced to 5% for the first 150sq.m. of the property.