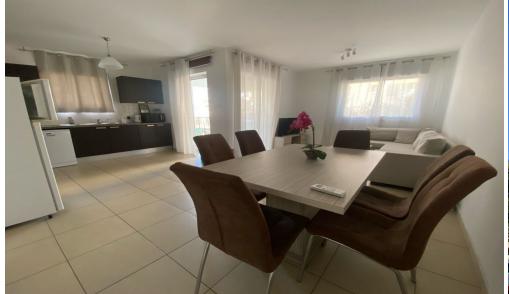

## 2 Bedroom Apartment for Rent in Limassol - Neapolis

#RENT (long-term) – 2-bedroom apartment ■LIMASSOL/Neapolis ■90m2 ■2nd floor ■2 bathrooms (bathroom and guest toilet) ■Spacious bedrooms ■Equipped kitchen (including dishwasher) ■Double glazing ■Furniture and appliances ■Solar panels for hot water ■Covered parking ■Storage room ■Walking distance to the sea and all amenities! ■READY TO MOVE IN! □Price 1650 euros/month□+utilities 1650 moves 1650 euros/month□+utilities 16