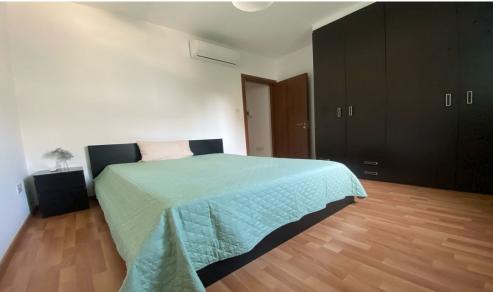

## 2 Bedroom Apartment for Rent in Limassol - Neapolis

#RENT (long-term) – 2-bedroom apartment ■LIMASSOL/Neapolis ■90m2 ■2nd floor ■2 bathrooms (bathroom and guest toilet) ■Spacious bedrooms ■Equipped kitchen (including dishwasher) ■Double glazing ■Furniture and appliances ■Solar panels for hot water ■Covered parking ■Storage room ■Walking distance to the sea and all amenities! ■READY TO MOVE IN! □Price 1650 euros/month□+utilities 1650 moves 1650 euros/month□+utilities 16