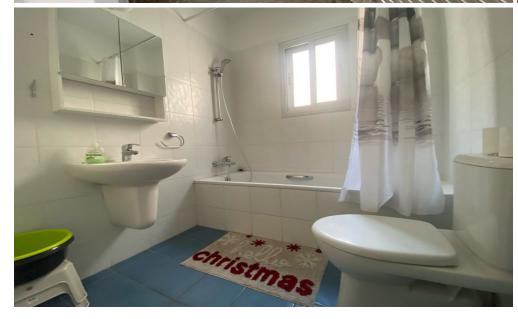

## 2 Bedroom Apartment for Rent in Limassol - Neapolis

#RENT (long-term) – 2-bedroom apartment ■LIMASSOL/Neapolis ■90m2 ■2nd floor ■2 bathrooms (bathroom and guest toilet) ■Spacious bedrooms ■Equipped kitchen (including dishwasher) ■Double glazing ■Furniture and appliances ■Solar panels for hot water ■Covered parking ■Storage room ■Walking distance to the sea and all amenities! ■READY TO MOVE IN! □Price 1650 euros/month□+utilities 1650 moves 1650 euros/month□+utilities 16