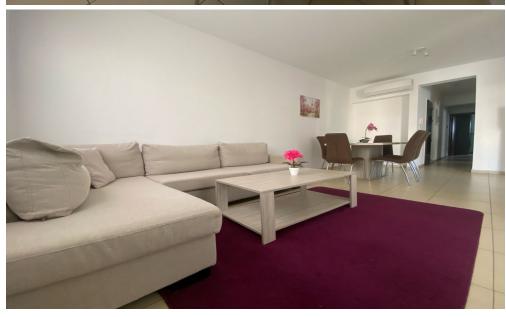

## 2 Bedroom Apartment for Rent in Limassol - Neapolis

#RENT (long-term) – 2-bedroom apartment ■LIMASSOL/Neapolis ■90m2 ■2nd floor ■2 bathrooms (bathroom and guest toilet) ■Spacious bedrooms ■Equipped kitchen (including dishwasher) ■Double glazing ■Furniture and appliances ■Solar panels for hot water ■Covered parking ■Storage room ■Walking distance to the sea and all amenities! ■READY TO MOVE IN! □Price 1650 euros/month□+utilities 1650 moves 1650 euros/month□+utilities 16