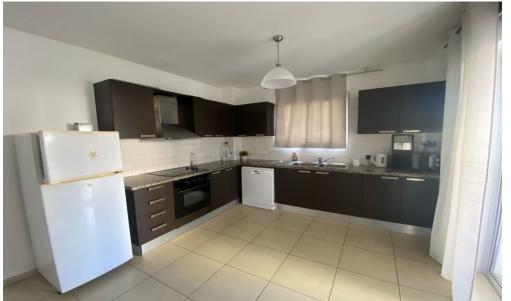

## 2 Bedroom Apartment for Rent in Limassol - Neapolis

#RENT (long-term) – 2-bedroom apartment ■LIMASSOL/Neapolis ■90m2 ■2nd floor ■2 bathrooms (bathroom and guest toilet) ■Spacious bedrooms ■Equipped kitchen (including dishwasher) ■Double glazing ■Furniture and appliances ■Solar panels for hot water ■Covered parking ■Storage room ■Walking distance to the sea and all amenities! ■READY TO MOVE IN! □Price 1650 euros/month□+utilities 1650 moves 1650 euros/month□+utilities 16