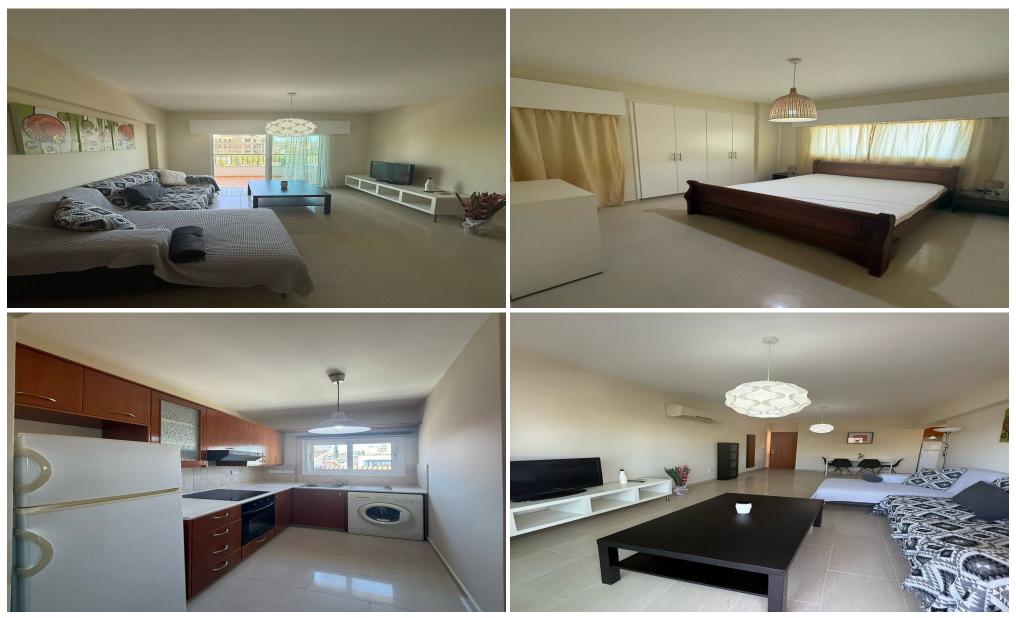

### **1** Bedroom Apartment for Rent in Limassol District

GERMASOYIA SCLAVENITIS 10 MINUTES WALK TO DASSOUDI 1 bedroom apartment 1300 euros + deposit Reg. No 186/ lic.No

| Property Info | Plot / Area Info | Additional info |           |
|---------------|------------------|-----------------|-----------|
| Covered Area  |                  | Property type   | Apartment |
| Amenities     | Location         |                 |           |
|               | Region: Limassol |                 |           |
|               |                  |                 |           |