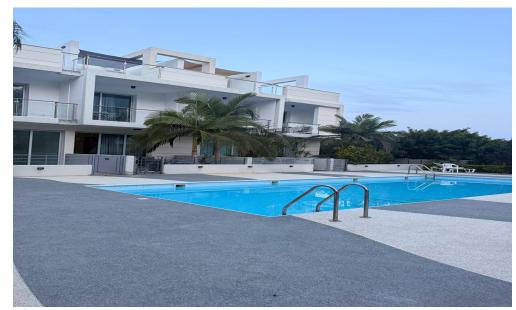

## 2 Bedroom House for Rent in Germasogeia - Tourist Area, Limassol District

GERMASOYA TOURIST AREA 150 meters to the sea NO CONSTRUCTION POOL TOWNHOUSE 3 floors, ROOF GARDEN 2 bedrooms, 2 bathrooms 1950 euros Reg. No 186/ lic.No 56