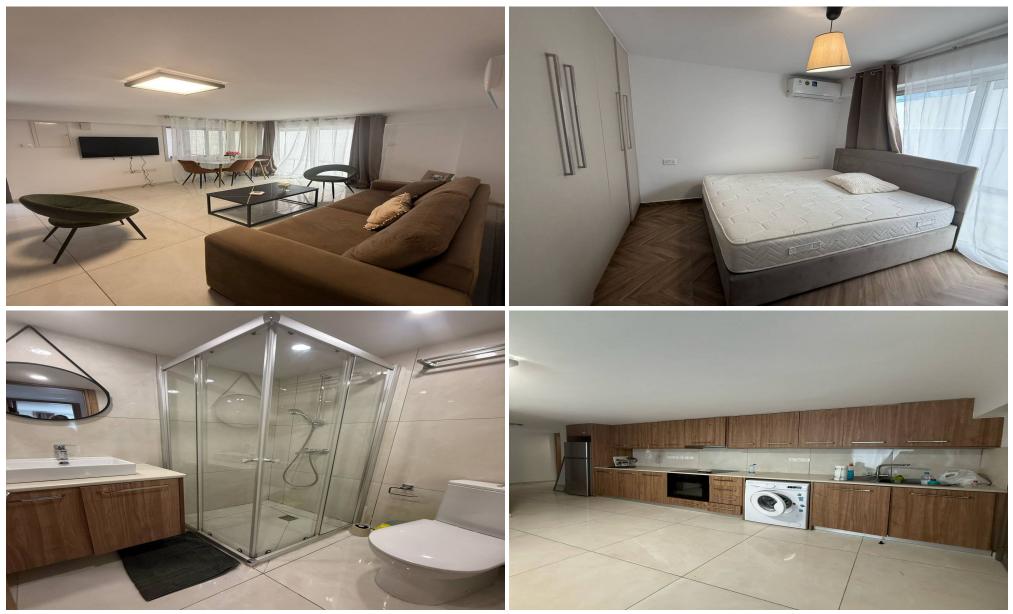

## **1** Bedroom Apartment for Rent in Germasogeia - Tourist Area, Limassol District

GERMASOYA TOURIST AREA Near KFC 150 meters to the sea 1300 euros + deposit Reg. No 186/ license No 56

| Property Info |          | Plot / Area Info | Additional info |           |
|---------------|----------|------------------|-----------------|-----------|
| Covered Area  |          |                  | Property type   | Apartment |
| Amenities     | Location |                  |                 |           |