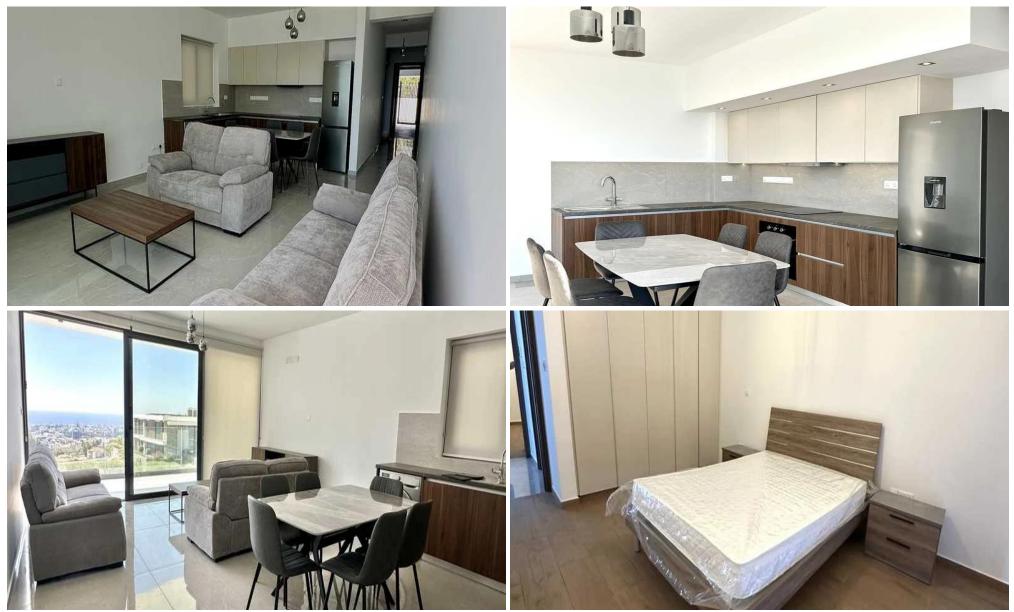

## 2 Bedroom Apartment for Rent in Germasogeia, Limassol District

[] Modern 2-bedroom apartment for rent – Paniotis Hill, Germasogeia, Limassol [] [] Rent: €2,100/month [] Limassol, Germasogeias Village [] 85 m<sup>2</sup> – spacious and bright apartment [] 2 bedrooms | [] 1 bathroom [] Modern furniture and stylish decor [] Panoramic views of Limassol [] Advantages: [] New residential complex built in 2024 [] Energy-saving technologies – solar water heater, double-glazed windows [] Covered parking and storage room [] Air conditioners in every room [] Private access and elevator [] Prestigious location: [] Quiet residential area with panoramic views of the city and sea [] Close to the city and highway [] Nearby sc...