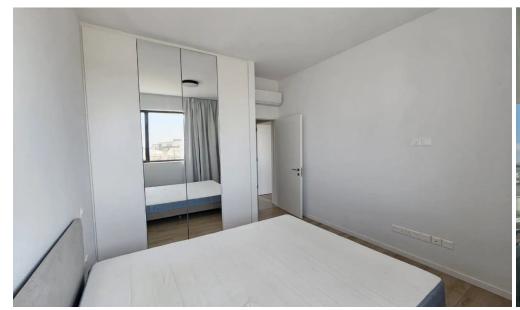

## 2 Bedroom Apartment for Rent in Limassol - Petrou kai Pavlou

#RENT (long-term) – 2-bedroom apartment ■LIMASSOL/Petrou kai Pavlou ■NEW HOUSE / Energy Efficiency A ■115m2+balcony ■3rd floor! ■2 bathrooms ■Equipped kitchen with new appliances ■New furniture and appliances ■VRV Air Conditioning ■Double glazing ■Covered parking ■Storage room ■Developed infrastructure of the area! ■READY TO MOVE IN! \*\*□Price 2300 euros/month 1000 month 1000 month

Property Info Plot / Area Info Additional info

Covered Area 115 Property type Apartment

**Amenities Location** 

Location: Limassol - Petrou kai Pavlou Region: Limassol

**Price: €2 300 + VAT** 

VAT for this property is €115 or €437. VAT usually is 19%. If it is your first purchase of property, you can have VAT reduced to 5% for the first 150sq.m. of the property.