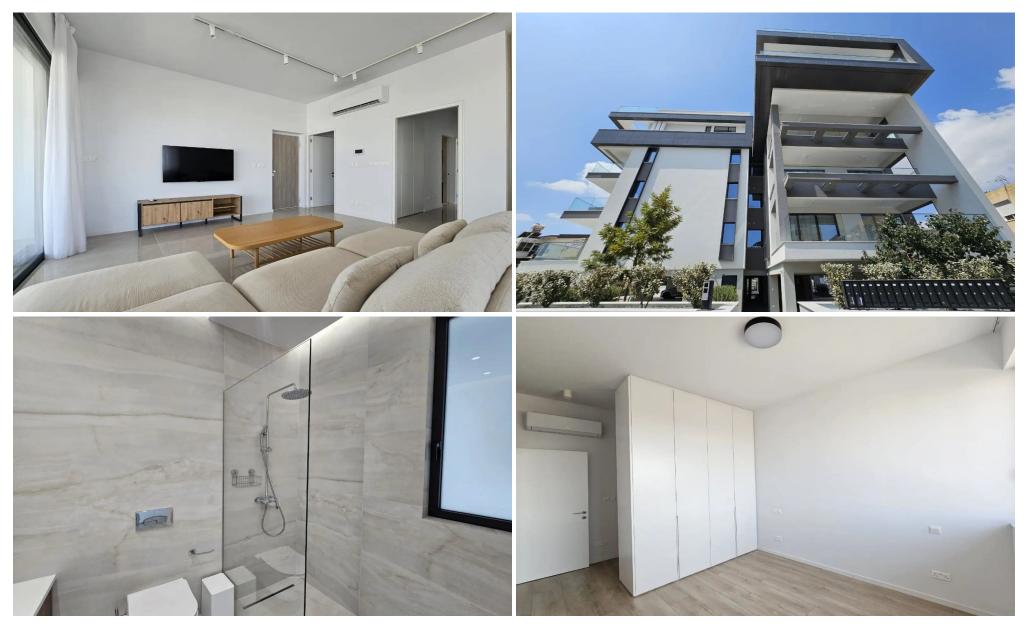

## 2 Bedroom Apartment for Rent in Limassol - Petrou kai Pavlou

#RENT (long-term) – 2-bedroom apartment ■LIMASSOL/Petrou kai Pavlou ■NEW HOUSE / Energy Efficiency A ■115m2+balcony ■3rd floor! ■2 bathrooms ■Equipped kitchen with new appliances ■New furniture and appliances ■VRV Air Conditioning ■Double glazing ■Covered parking ■Storage room ■Developed infrastructure of the area! ■READY TO MOVE IN! \*\*□Price 2300 euros/month 1000 month 1000 month

Property Info Plot / Area Info Additional info

Covered Area 115 Property type Apartment

**Amenities Location** 

Location: Limassol - Petrou kai Pavlou Region: Limassol

**Price: €2 300 + VAT** 

VAT for this property is €115 or €437. VAT usually is 19%. If it is your first purchase of property, you can have VAT reduced to 5% for the first 150sq.m. of the property.