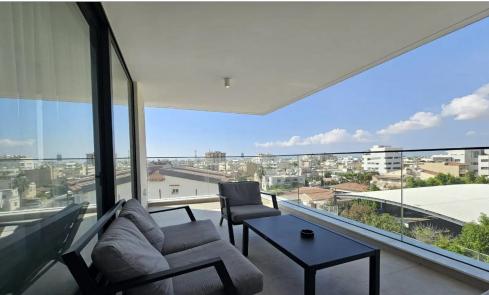

## 2 Bedroom Apartment for Rent in Limassol - Petrou kai Pavlou

#RENT (long-term) – 2-bedroom apartment ■LIMASSOL/Petrou kai Pavlou ■NEW HOUSE / Energy Efficiency A ■115m2+balcony ■3rd floor! ■2 bathrooms ■Equipped kitchen with new appliances ■New furniture and appliances ■VRV Air Conditioning ■Double glazing ■Covered parking ■Storage room ■Developed infrastructure of the area! ■READY TO MOVE IN! \*\*□Price 2300 euros/month 1000 month 1000 month

Property Info Plot / Area Info Additional info

Covered Area 115 Property type Apartment

**Amenities Location** 

Location: Limassol - Petrou kai Pavlou Region: Limassol

**Price: €2 300 + VAT** 

VAT for this property is €115 or €437. VAT usually is 19%. If it is your first purchase of property, you can have VAT reduced to 5% for the first 150sq.m. of the property.