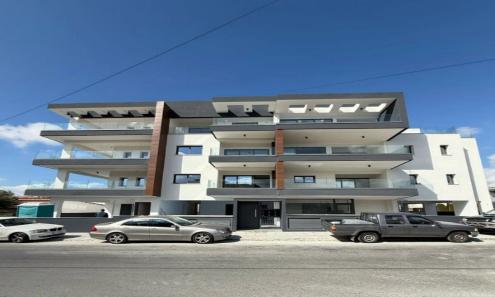

## 2 Bedroom Apartment for Rent in Kato Polemidia, Limassol District

#RENT (long-term) – 2-bedroom apartment ■LIMASSOL/Kato Polemidia (below the highway) Spirou Kyprianou Avenue ■NEW HOUSE 2025 / Energy Efficiency: A ■105m2 ■2nd floor ■2 bathrooms (with showers) ■UNFURNISHED (Negotiable) ■New appliances ■Solar panels for hot water with pressure system ■Double glazing ■Covered parking ■Storage room ■Walking distance to all amenities □Price 2000 euros/month ☎95570105 R.1029