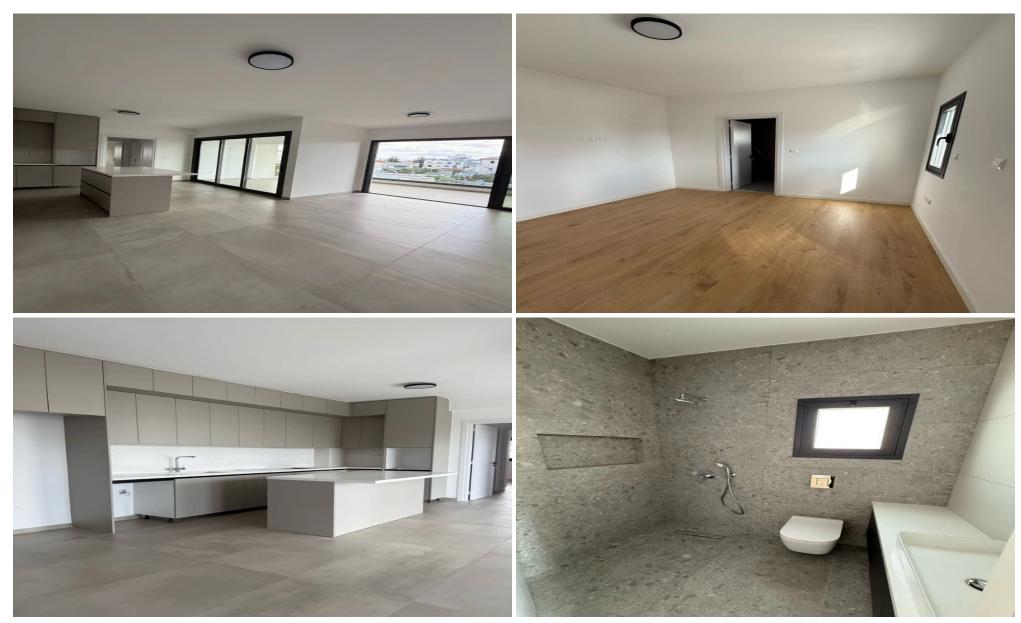

## 2 Bedroom Apartment for Rent in Kato Polemidia, Limassol District

#RENT (long-term) – 2-bedroom apartment ■LIMASSOL/Kato Polemidia (below the highway) Spirou Kyprianou Avenue ■NEW HOUSE 2025 / Energy Efficiency: A ■105m2 ■2nd floor ■2 bathrooms (with showers) ■UNFURNISHED (Negotiable) ■New appliances ■Solar panels for hot water with pressure system ■Double glazing ■Covered parking ■Storage room ■Walking distance to all amenities □Price 2000 euros/month ☎95570105 R.1029