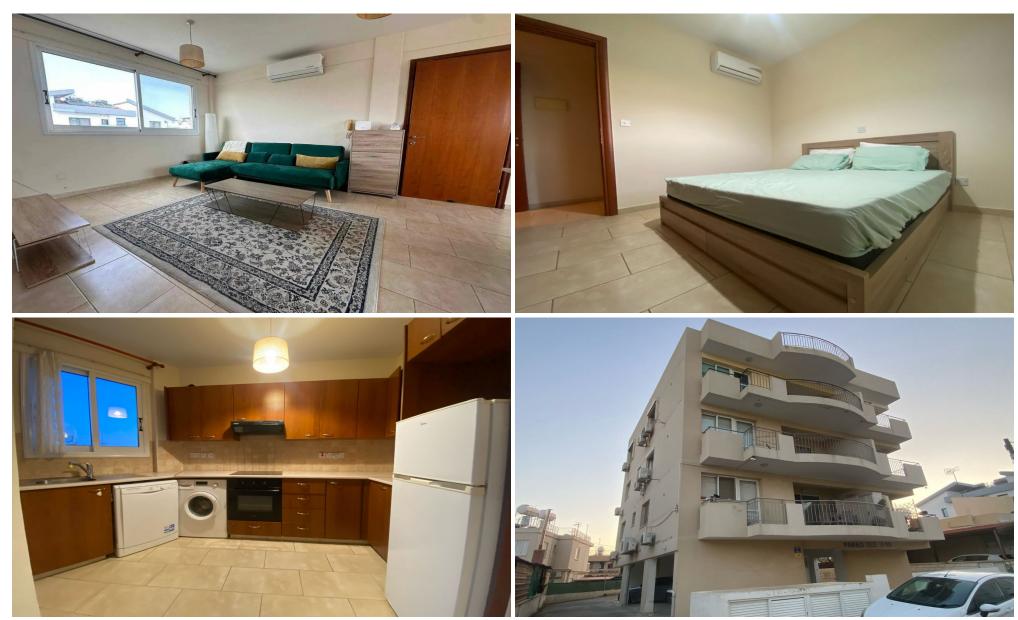

## 2 Bedroom Apartment for Rent in Limassol - Mesa Geitonia

#RENT (long-term) – 2-bedroom apartment ■LIMASSOL/Mesa Geitonia ■Quiet residential area ■105m2 ■2nd floor ■Furniture/Appliances ■Solar panels for hot water ■Double glazing ■Covered parking ■Storage room ■Walking distance to all amenities ■THERE IS A VIDEO REVIEW OF THE APARTMENT 

□Price 1300 euros/month+utilities ☎95570105 R.1029

Property Info Plot / Area Info Additional info

Covered Area 105 Property type Apartment

**Amenities Location** 

Location: Limassol - Mesa Geitonia Region: Limassol