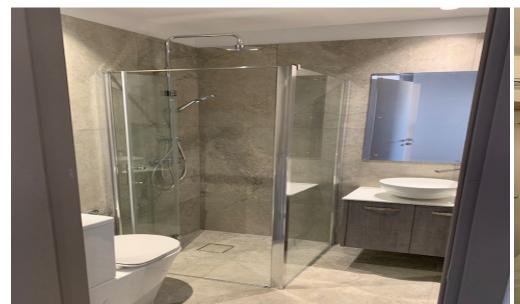

## 2 Bedroom Apartment for Rent in Limassol - Petrou kai Pavlou

#RENT (long-term) – 2 bedroom apartment ■LIMASSOL/Petrou kai Pavlou Near the BRAIN ROCKET office ■HOUSE 2024 / Energy Efficiency: A ■Spacious and bright apartment ■100m2 ■2 bathrooms (with showers) ■NEW Furniture and appliances ■Covered parking ■Storage room ■Developed infrastructure of the area ■Convenient access to the highway Price 2000 euros ☎95570105 R.1029