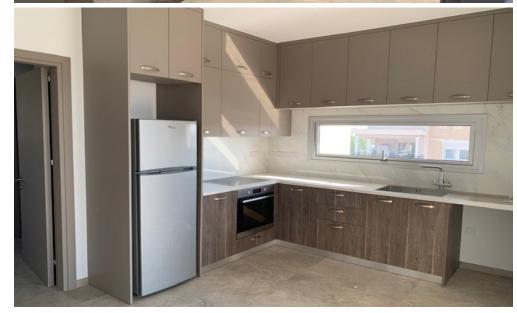

## 2 Bedroom Apartment for Rent in Limassol - Petrou kai Pavlou

#RENT (long-term) – 2 bedroom apartment ■LIMASSOL/Petrou kai Pavlou Near the BRAIN ROCKET office ■HOUSE 2024 / Energy Efficiency: A ■Spacious and bright apartment ■100m2 ■2 bathrooms (with showers) ■NEW Furniture and appliances ■Covered parking ■Storage room ■Developed infrastructure of the area ■Convenient access to the highway Price 2000 euros ☎95570105 R.1029