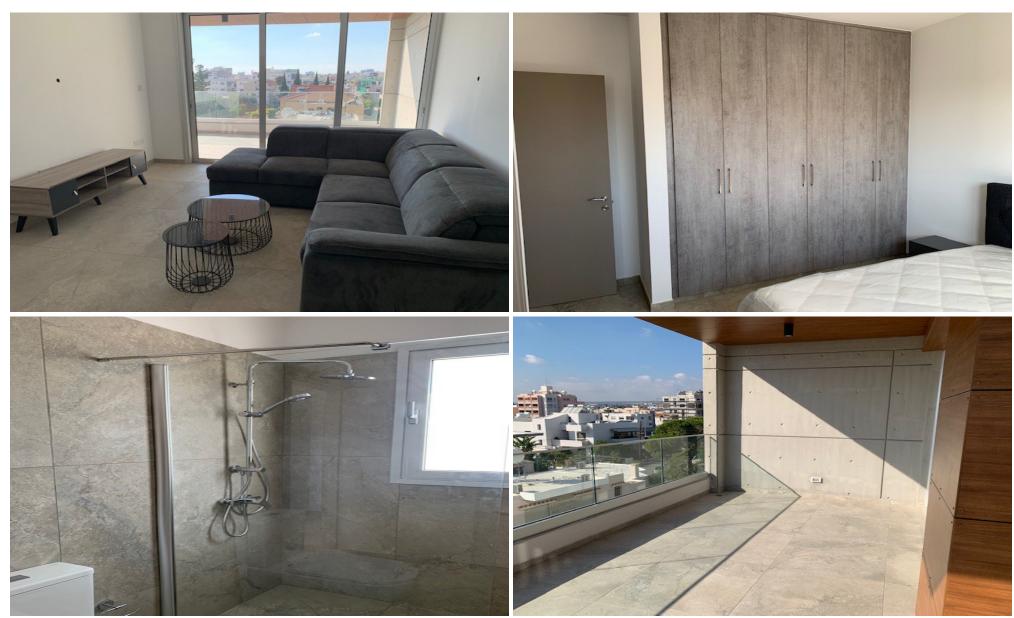

## 2 Bedroom Apartment for Rent in Limassol - Petrou kai Pavlou

#RENT (long-term) – 2 bedroom apartment ■LIMASSOL/Petrou kai Pavlou Near the BRAIN ROCKET office ■HOUSE 2024 / Energy Efficiency: A ■Spacious and bright apartment ■100m2 ■2 bathrooms (with showers) ■NEW Furniture and appliances ■Covered parking ■Storage room ■Developed infrastructure of the area ■Convenient access to the highway Price 2000 euros ☎95570105 R.1029

Property Info Plot / Area Info Additional info

Covered Area 100 Property type Apartment

**Amenities Location** 

Location: Limassol - Petrou kai Pavlou Region: Limassol

**Price: €2 000 + VAT** 

VAT for this property is €100 or €380. VAT usually is 19%. If it is your first purchase of property, you can have VAT reduced to 5% for the first 150sq.m. of the property.