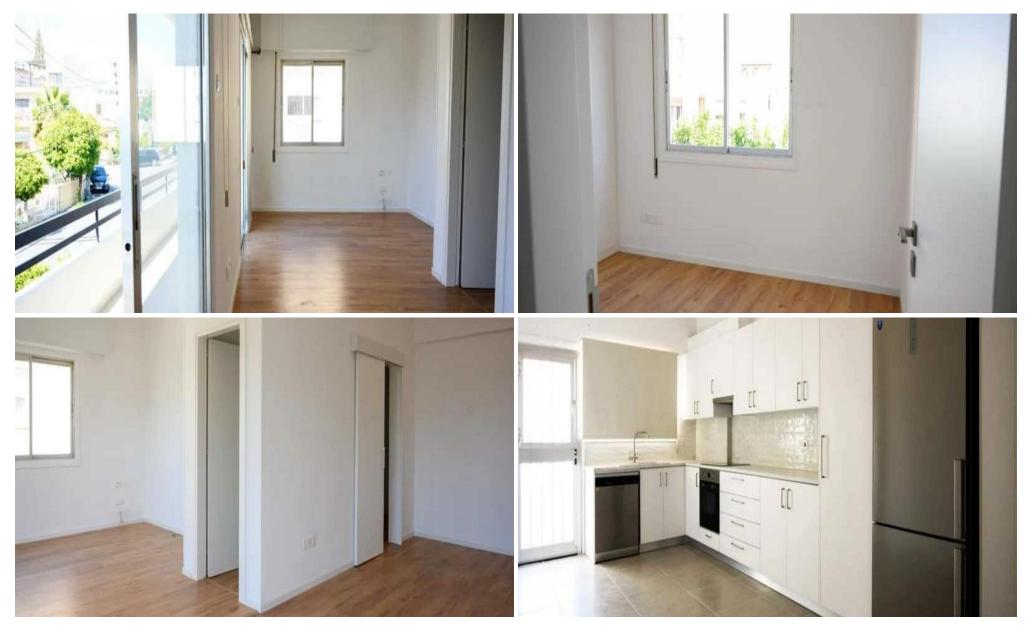

## 2 Bedroom Apartment for Rent in Limassol - Mesa Geitonia

□ Rent a penthouse with 2 bedrooms – Mesa Geitonia □ Price: €1,800/month □ Limassol, Mesa Geitonia □ Area: 120 m² □ Floor: 1 □ Bedrooms: 2 □ Bathrooms: 1 □ Separate kitchen \* Air conditioning □ New appliances □ Open parking □ Pets allowed □ Two spacious verandas for relaxation □ Nearby supermarkets, shops, amenities □ Close to schools and educational institutions □ Convenient access to the highway and city center □ Contact us for a viewing! https://t.me/Realty\_Support 1 Reg: 1234 | Lic: 603/E | ID: 5728832