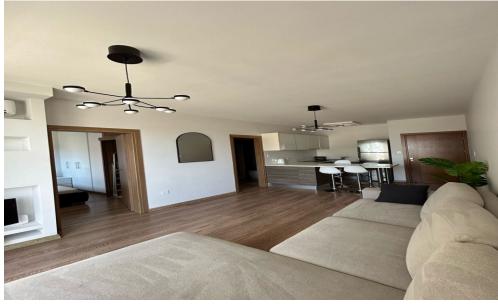

## 2 Bedroom Apartment for Rent in Germasogeia, Limassol District

#RENT (long-term) – 2 bedroom apartment (on the first line) ■LIMASSOL/Germasogeia ■Covered area 80m ■2nd floor / ELEVATOR ■2 bathrooms (with shower + guest toilet) ■Double windows ■All household appliances and furniture ■New air conditioners ■Laminate floors ■Solar panels for hot water ■New pool (children's and adult's) ■Parking ■Walking distance to the sea and all amenities ■DIRECT exit to the sea to the beach ■READY FOR OCCUPATION! □Price 1850 euros ☎95570105 R.1029

| Property Info | Plot / Area Info | Additional info |                  |
|---------------|------------------|-----------------|------------------|
| Covered Area  | 80               | Property type   | <b>Apartment</b> |