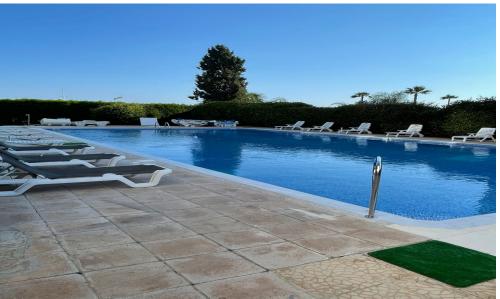

## 2 Bedroom Apartment for Rent in Germasogeia, Limassol District

#RENT (long-term) – 2 bedroom apartment (on the first line) ■LIMASSOL/Germasogeia ■Covered area 80m ■2nd floor / ELEVATOR ■2 bathrooms (with shower + guest toilet) ■Double windows ■All household appliances and furniture ■New air conditioners ■Laminate floors ■Solar panels for hot water ■New pool (children's and adult's) ■Parking ■Walking distance to the sea and all amenities ■DIRECT exit to the sea to the beach ■READY FOR OCCUPATION! □Price 1850 euros ☎95570105 R.1029