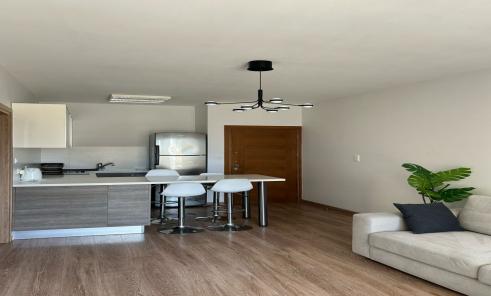

## 2 Bedroom Apartment for Rent in Germasogeia, Limassol District

#RENT (long-term) – 2 bedroom apartment (on the first line) ■LIMASSOL/Germasogeia ■Covered area 80m ■2nd floor / ELEVATOR ■2 bathrooms (with shower + guest toilet) ■Double windows ■All household appliances and furniture ■New air conditioners ■Laminate floors ■Solar panels for hot water ■New pool (children's and adult's) ■Parking ■Walking distance to the sea and all amenities ■DIRECT exit to the sea to the beach ■READY FOR OCCUPATION! □Price 1850 euros ☎95570105 R.1029

| Property Info | Plot / Area Info | Additional info |                  |
|---------------|------------------|-----------------|------------------|
| Covered Area  | 80               | Property type   | <b>Apartment</b> |