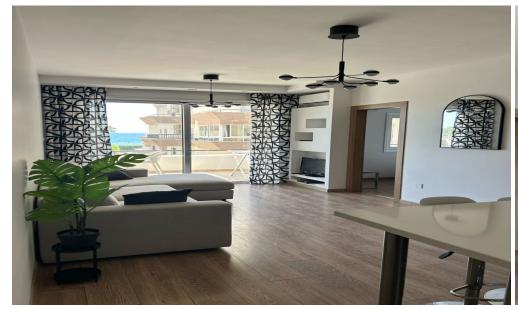

## 2 Bedroom Apartment for Rent in Germasogeia, Limassol District

#RENT (long-term) – 2 bedroom apartment (on the first line) ■LIMASSOL/Germasogeia ■Covered area 80m ■2nd floor / ELEVATOR ■2 bathrooms (with shower + guest toilet) ■Double windows ■All household appliances and furniture ■New air conditioners ■Laminate floors ■Solar panels for hot water ■New pool (children's and adult's) ■Parking ■Walking distance to the sea and all amenities ■DIRECT exit to the sea to the beach ■READY FOR OCCUPATION! □Price 1850 euros ☎95570105 R.1029

| Property Info | Plot / Area Info | Additional info |                  |
|---------------|------------------|-----------------|------------------|
| Covered Area  | 80               | Property type   | <b>Apartment</b> |