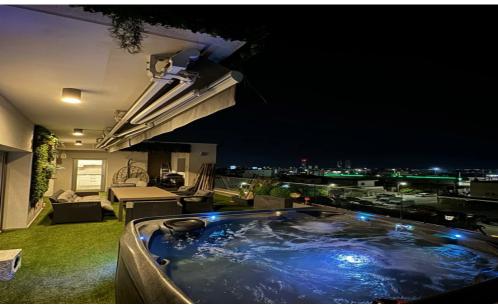

## 3 Bedroom Apartment for Rent in Limassol - Panthea

RENT (long-term) – 3 BEDROOM PENTHOUSE. LIMASSOL/Panthea. Energy efficiency: A+. Spacious and bright apartment. 162m2. 3rd floor. 3 bathrooms. Equipped kitchen. JACUZZI on the balcony. Good furniture and appliances. PANORAMIC VIEWS OF THE SEA AND CITY. 2 Covered parking spaces + electric car charger installation. Storage room. Developed infrastructure of the area. Easy and quick access to the highway. PRICE 2900 euros including ALL costs. \$\infty\$95570105 R.1029