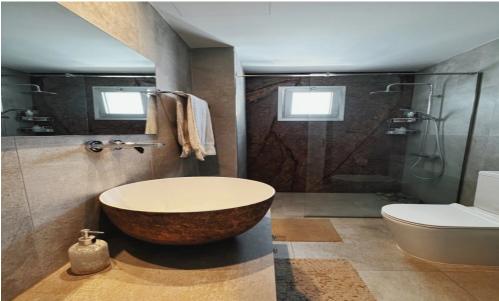

## 3 Bedroom Apartment for Rent in Limassol - Panthea

RENT (long-term) – 3 BEDROOM PENTHOUSE. LIMASSOL/Panthea. Energy efficiency: A+. Spacious and bright apartment. 162m2. 3rd floor. 3 bathrooms. Equipped kitchen. JACUZZI on the balcony. Good furniture and appliances. PANORAMIC VIEWS OF THE SEA AND CITY. 2 Covered parking spaces + electric car charger installation. Storage room. Developed infrastructure of the area. Easy and quick access to the highway. PRICE 2900 euros including ALL costs. \$\infty\$95570105 R.1029