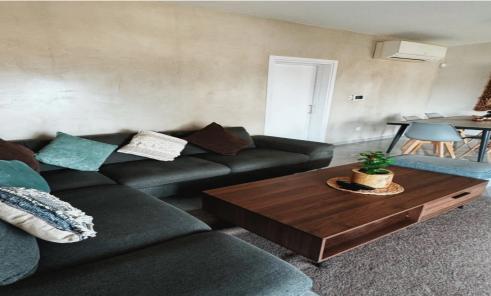

## 3 Bedroom Apartment for Rent in Limassol - Panthea

RENT (long-term) – 3 BEDROOM PENTHOUSE. LIMASSOL/Panthea. Energy efficiency: A+. Spacious and bright apartment. 162m2. 3rd floor. 3 bathrooms. Equipped kitchen. JACUZZI on the balcony. Good furniture and appliances. PANORAMIC VIEWS OF THE SEA AND CITY. 2 Covered parking spaces + electric car charger installation. Storage room. Developed infrastructure of the area. Easy and quick access to the highway. PRICE 2900 euros including ALL costs. \$\infty\$95570105 R.1029