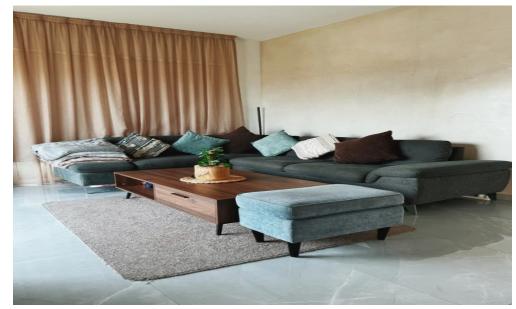

## 3 Bedroom Apartment for Rent in Limassol - Panthea

RENT (long-term) – 3 BEDROOM PENTHOUSE. LIMASSOL/Panthea. Energy efficiency: A+. Spacious and bright apartment. 162m2. 3rd floor. 3 bathrooms. Equipped kitchen. JACUZZI on the balcony. Good furniture and appliances. PANORAMIC VIEWS OF THE SEA AND CITY. 2 Covered parking spaces + electric car charger installation. Storage room. Developed infrastructure of the area. Easy and quick access to the highway. PRICE 2900 euros including ALL costs. \$\infty\$95570105 R.1029