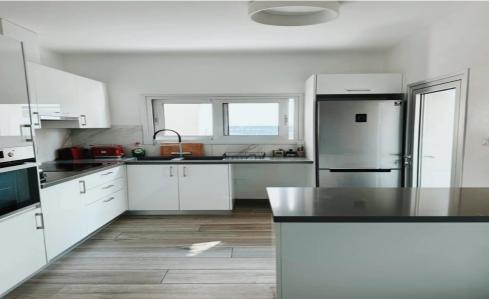

## 3 Bedroom Apartment for Rent in Limassol - Panthea

RENT (long-term) – 3 BEDROOM PENTHOUSE. LIMASSOL/Panthea. Energy efficiency: A+. Spacious and bright apartment. 162m2. 3rd floor. 3 bathrooms. Equipped kitchen. JACUZZI on the balcony. Good furniture and appliances. PANORAMIC VIEWS OF THE SEA AND CITY. 2 Covered parking spaces + electric car charger installation. Storage room. Developed infrastructure of the area. Easy and quick access to the highway. PRICE 2900 euros including ALL costs. \$\infty\$95570105 R.1029