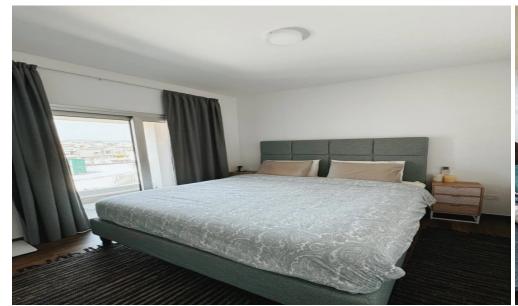

## 3 Bedroom Apartment for Rent in Limassol - Panthea

RENT (long-term) – 3 BEDROOM PENTHOUSE. LIMASSOL/Panthea. Energy efficiency: A+. Spacious and bright apartment. 162m2. 3rd floor. 3 bathrooms. Equipped kitchen. JACUZZI on the balcony. Good furniture and appliances. PANORAMIC VIEWS OF THE SEA AND CITY. 2 Covered parking spaces + electric car charger installation. Storage room. Developed infrastructure of the area. Easy and quick access to the highway. PRICE 2900 euros including ALL costs. \$\infty\$95570105 R.1029