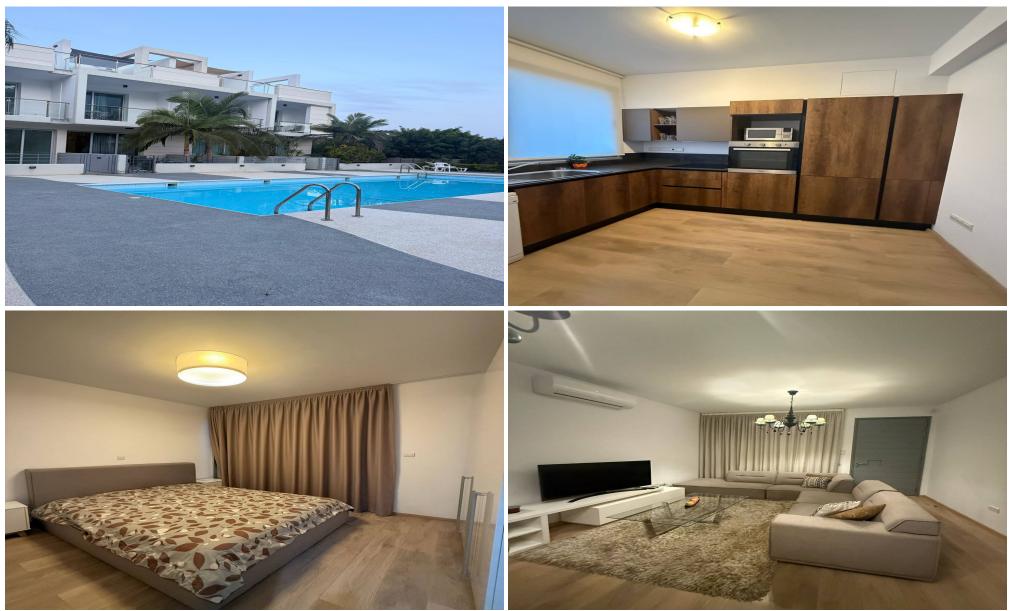

## 2 Bedroom House for Rent in Germasogeia - Tourist Area, Limassol District

GERMASOYA TOURIST AREA 150 meters to the sea VERY QUIET AREA NO CONSTRUCTION POOL TOWNHOUSE 3 floors, ROOF GARDEN 2 bedrooms, 2 bathrooms

| Property Info Plot / Area Info |  | Additional info |       |
|--------------------------------|--|-----------------|-------|
| Covered Area                   |  | Property type   | House |

Amenities

Location

Location: Germasogeia - Tourist Area Region: Limassol