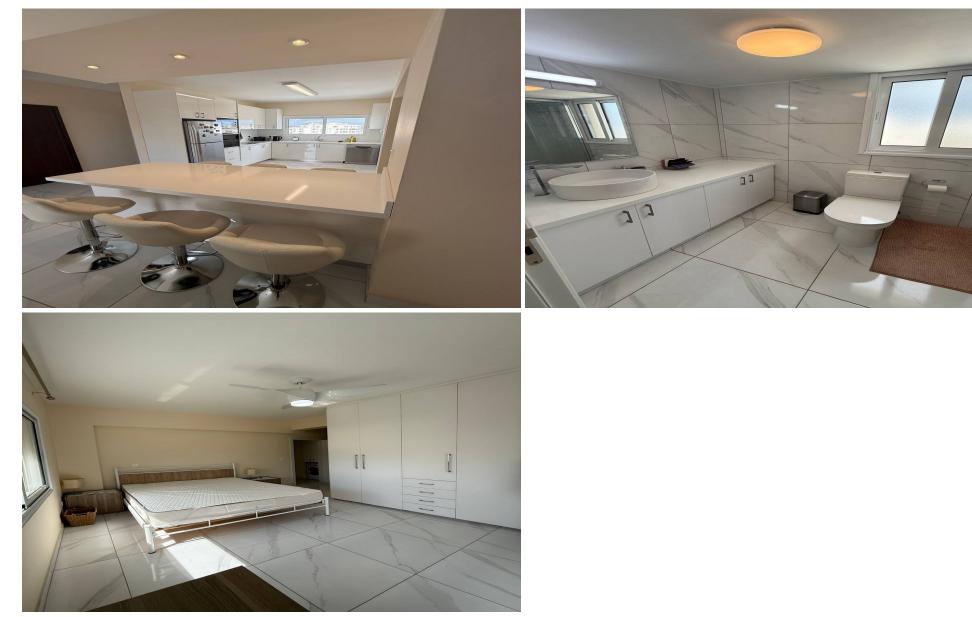

| Property type   | Apartment |  |  |
| Amenities     | Location                                            |                 |           |  |  |
|               | Location: Limassol - Mesa Geitonia Region: Limassol |                 |           |  |  |



#### **Price: €1 900 + VAT**

VAT for this property is €95 or €361. VAT usually is 19%. If it is your first purchase of property, you can have VAT reduced to 5% for the first 150sq.m. of the property.

| VAT | Excluded | Title transfer fee | ~€28.50   | Common expenses | None |
|-----|----------|--------------------|-----------|-----------------|------|
|     |          | Price per SQM      | €17.00/m² |                 | None |

### **Price change history**

€1 900 on Apr 20, 2025

# INDEX

#### www.index.cy - All Cyprus Real Estate