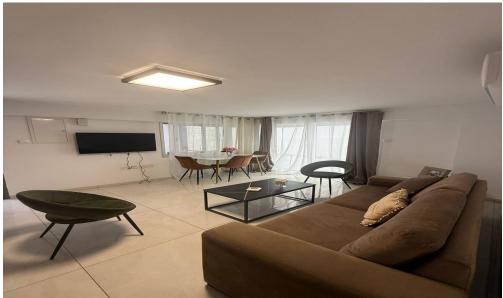

### 2 Bedroom Apartment for Rent in Germasogeia - Tourist Area, Limassol District

GERMASOYA TOURIST AREA Near KFC 150 meters to the sea 1200 euros + deposit Reg. No 186 / face No 56

| Property Info |          | Plot / Area Info | Additional info | Additional info |  |  |
|---------------|----------|------------------|-----------------|-----------------|--|--|
| Covered Area  |          |                  | Property type   | Apartment       |  |  |
| Amenities     | Location |                  |                 |                 |  |  |