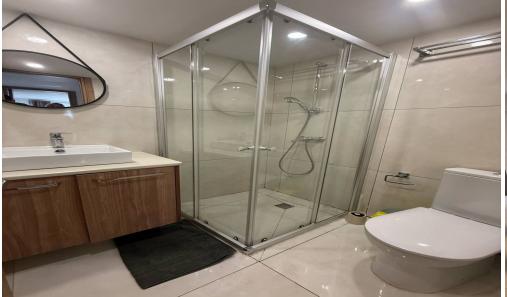

### 2 Bedroom Apartment for Rent in Germasogeia - Tourist Area, Limassol District

GERMASOYA TOURIST AREA Near KFC 150 meters to the sea 1200 euros + deposit Reg. No 186 / face No 56

| Property Info |          | Plot / Area Info | Additional info | Additional info |  |  |
|---------------|----------|------------------|-----------------|-----------------|--|--|
| Covered Area  |          |                  | Property type   | Apartment       |  |  |
| Amenities     | Location |                  |                 |                 |  |  |