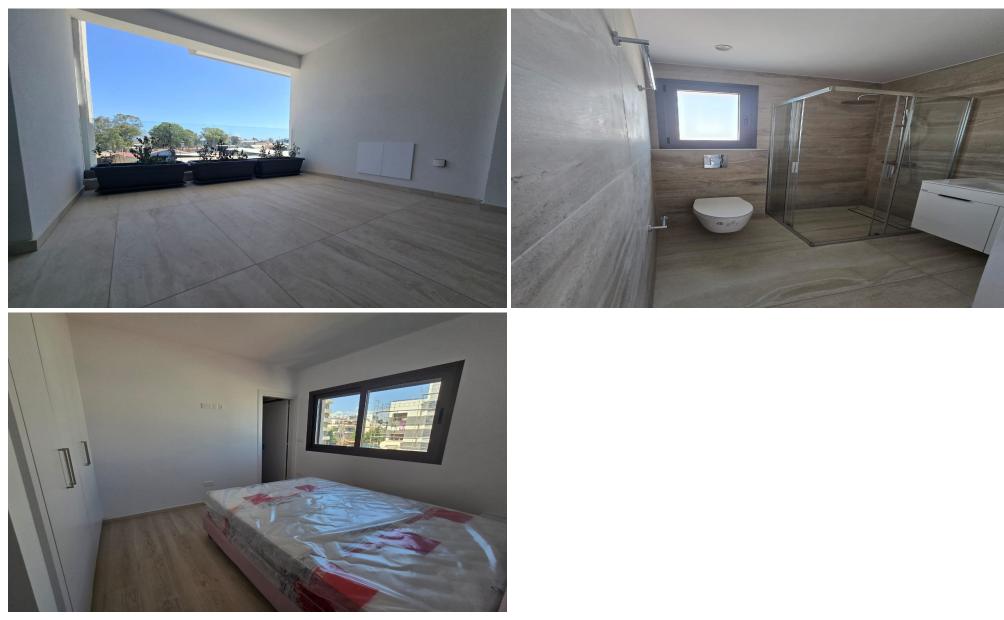

### **2 Bedroom Apartment for Rent in Limassol - Apostolos Andreas**

#RENT (long term) – 2 bedroom apartment ■LIMASSOL/Apostolos Andreas (near ERA Apollo) ■100m2 ■2nd floor ■2 bathrooms (with showers) ■New furniture and appliances ■Solar panels for hot water ■Covered parking ■Storage room THERE IS A VIDEO TOUR OF THE APARTMENT []Price 1900 euros/month @95570105 R.1029

| Property Info | Plot / Area Info                                        | Additional info |           |  |  |
|---------------|---------------------------------------------------------|-----------------|-----------|--|--|
| Covered Area  | 100                                                     | Property type   | Apartment |  |  |
| Amenities     | Location                                                |                 |           |  |  |
|               | Location: Limassol - Apostolos Andreas Region: Limassol |                 |           |  |  |