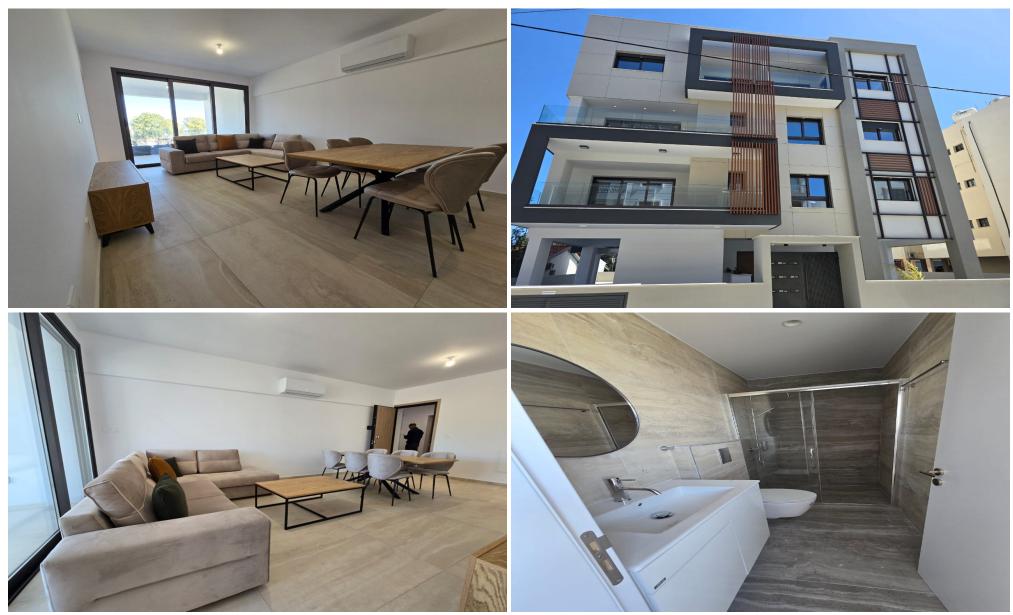

### **2 Bedroom Apartment for Rent in Limassol - Apostolos Andreas**

#RENT (long term) – 2 bedroom apartment ■LIMASSOL/Apostolos Andreas (near ERA Apollo) ■100m2 ■2nd floor ■2 bathrooms (with showers) ■New furniture and appliances ■Solar panels for hot water ■Covered parking ■Storage room THERE IS A VIDEO TOUR OF THE APARTMENT []Price 1900 euros/month @95570105 R.1029

| Property Info | Plot / Area Info                                        | Additional info |           |  |  |
|---------------|---------------------------------------------------------|-----------------|-----------|--|--|
| Covered Area  | 100                                                     | Property type   | Apartment |  |  |
| Amenities     | Location                                                |                 |           |  |  |
|               | Location: Limassol - Apostolos Andreas Region: Limassol |                 |           |  |  |