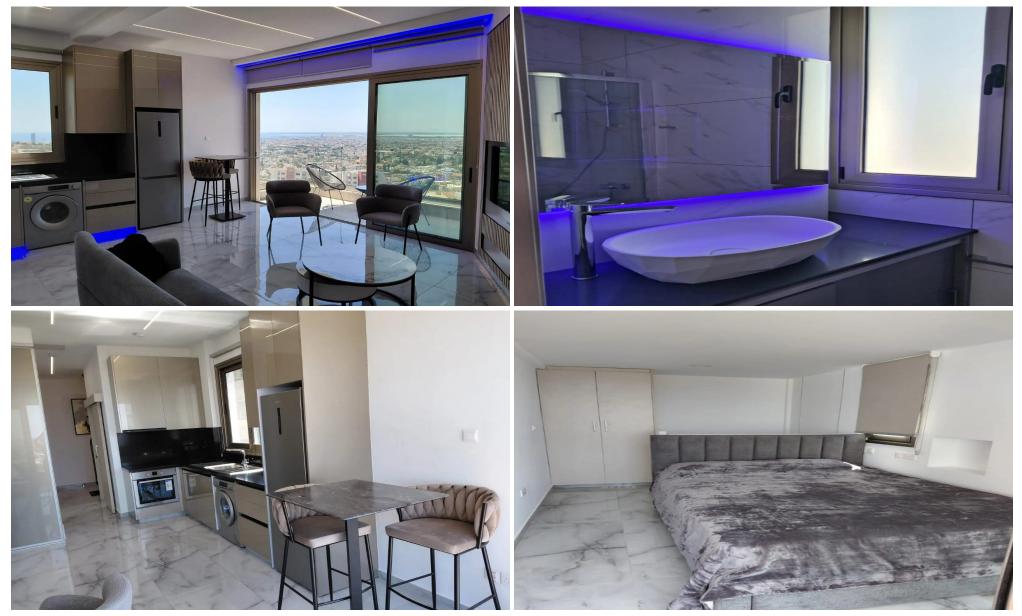

## **1** Bedroom Apartment for Rent in Limassol - Agia Fyla

#RENT (long-term) - 1 bedroom apartment PENTHOUSE (LOFT) ■LIMASSOL/Agia Fyla (1.5 km up from the highway) NEW HOUSE / Energy Efficiency: A ■60m2 + private roof garden ■Fitted kitchen with new appliances ■New furniture and appliances ■Double glazing ■Solar panels for hot water ■Stunning panoramic views of the sea and city ■Covered parking ■Storage room ■Developed infrastructure of the area! ■READY FOR OCCUPATION! \*\*□Price 1450 euros/month 窗95570105 R.1029