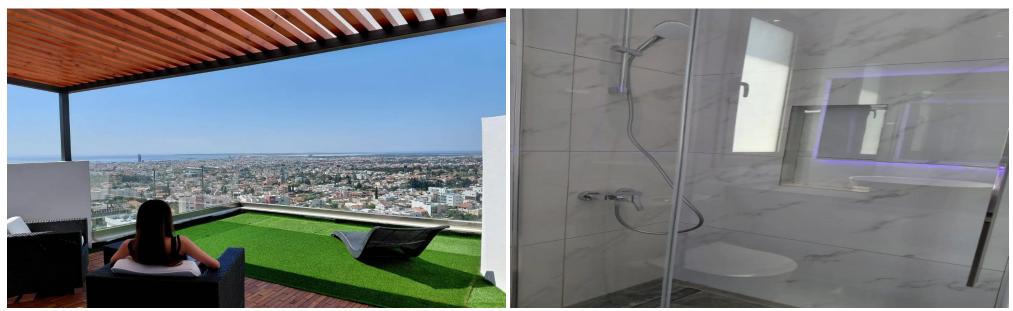

## **1** Bedroom Apartment for Rent in Limassol - Agia Fyla

#RENT (long-term) - 1 bedroom apartment PENTHOUSE (LOFT) ■LIMASSOL/Agia Fyla (1.5 km up from the highway) NEW HOUSE / Energy Efficiency: A ■60m2 + private roof garden ■Fitted kitchen with new appliances ■New furniture and appliances ■Double glazing ■Solar panels for hot water ■Stunning panoramic views of the sea and city ■Covered parking ■Storage room ■Developed infrastructure of the area! ■READY FOR OCCUPATION! \*\*□Price 1450 euros/month 窗95570105 R.1029