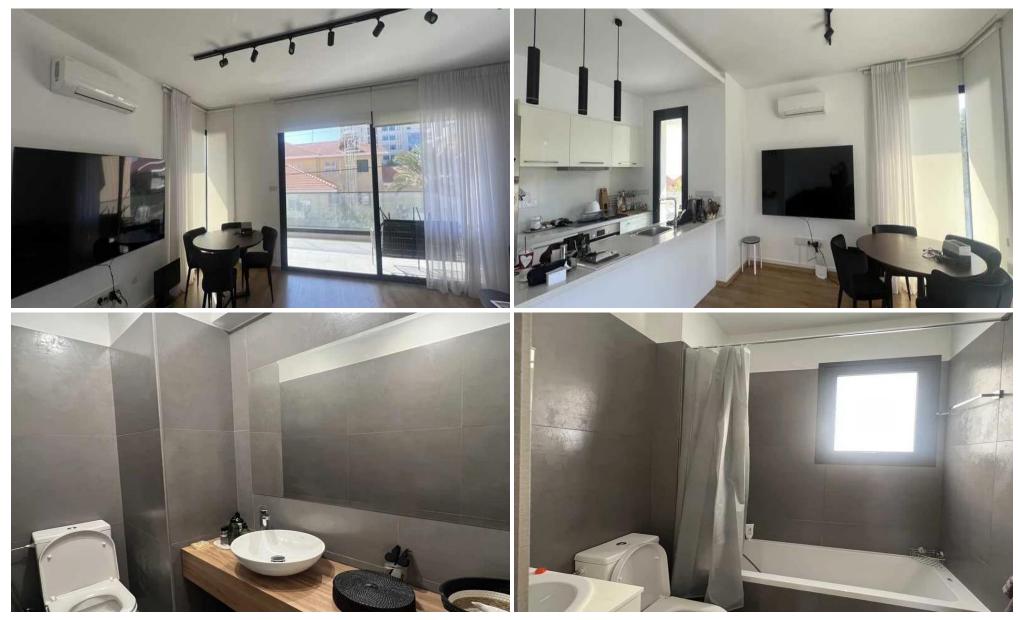

## 2 Bedroom Apartment for Rent in Limassol - Kapsalos

[] Modern 2-bedroom apartment for rent | Kapsalos, Limassol [] Price: €2,100/month [] Limassol, Kapsalos [] Area: 95 m<sup>2</sup> [] Parking: 1 space (covered) [] Key features: [] 2 bedrooms | 2 bathrooms (1 main + 1 guest toilet) [] Energy efficiency: category A [] Fully furnished — ready to move in [] 1st floor [] Built in 2018 — modern design [] Property features: [] Open kitchen/living room — perfect for entertaining [] Spacious covered veranda for outdoor relaxation [] Alarm system for added security [] Covered parking and storage room for your convenience [] Location: The apartment is located opposite Costa Coffee on Makakiou Avenue, with easy access to...