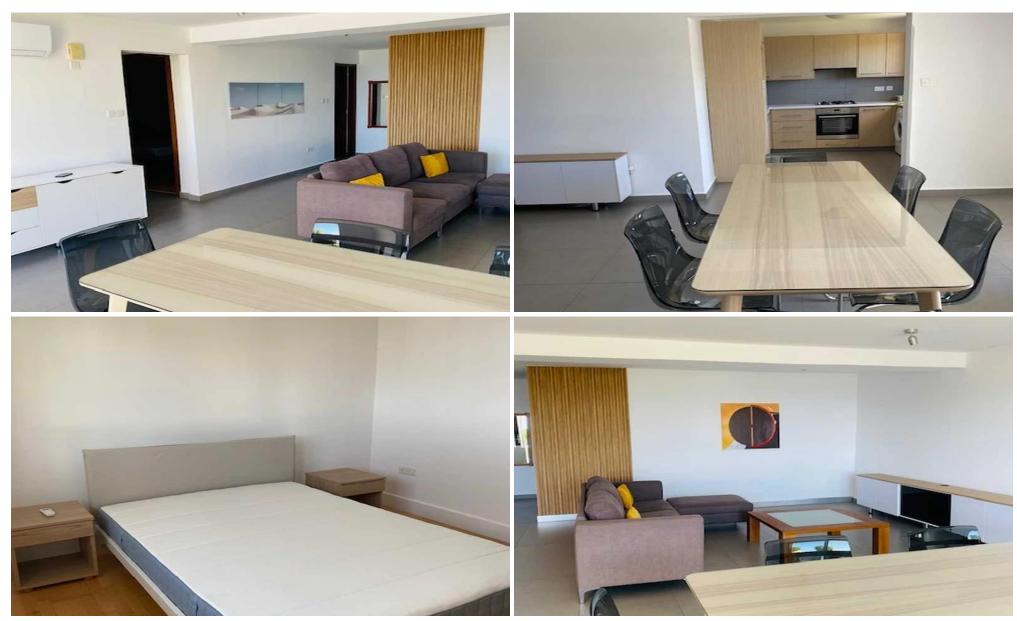

## 2 Bedroom House for Rent in Germasogeia, Limassol District

□ Charming 2-bedroom semi-detached house for rent | Germasogeias, Limassol □ Rent: €1,900/month □ Limassol, Germasogeias □ Area: 90 m² □ Bedrooms: 2 | □ Bathroom: 1 □ Pets: not allowed □ Furnishing: fully furnished ≠ Energy efficiency: A □ Key features: ✓ Cozy house with panoramic city view ✓ Quiet and peaceful atmosphere, 5 minutes from Yermasogia roundabout ✓ Excellent access to amenities and Limassol center in just a few minutes □ Perfect for: Individuals or couples seeking privacy Those who want easy access to Limassol and its amenities □ Contact us for more information or to arrange a viewing! https://t.me/Realty\_Support\_1 Reg: 1234 | Lic: 6...