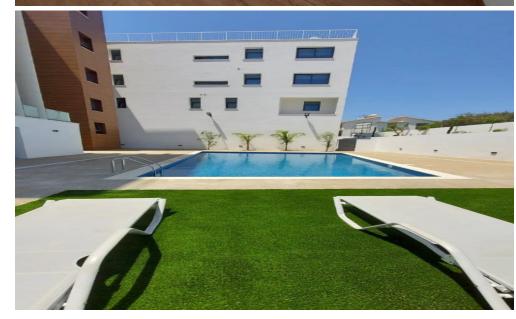

## 3 Bedroom Apartment for Rent in Limassol - Panthea

#RENT (long-term) – 3 BEDROOM PENTHOUSE ■LIMASSOL/PANTHEA ■NEW HOUSE 2024 ■Energy efficiency: A+ ■Spacious and bright apartment ■241m2 (125m2 inside+34m2 covered verandas+82m2 roof garden) ■4th floor ■3 bathrooms ■Equipped kitchen ■UNDERFLOOR HEATING ■Private rooftop pool with BBQ area ■PANORAMIC VIEWS OF THE SEA AND CITY ■Covered parking ■Storage room ■PHOTOVOLTAIC SYSTEM (super low electricity bills) ■Shared pool on the premises ■FITNESS GYM ■Developed infrastructure of the area Price 5000 euros without furniture / 5500 euros with furniture \$\mathbb{G}\$95570105 R.1029