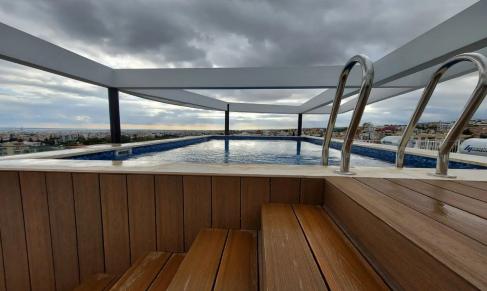

## 3 Bedroom Apartment for Rent in Limassol - Panthea

#RENT (long-term) – 3 BEDROOM PENTHOUSE ■LIMASSOL/PANTHEA ■NEW HOUSE 2024 ■Energy efficiency: A+ ■Spacious and bright apartment ■241m2 (125m2 inside+34m2 covered verandas+82m2 roof garden) ■4th floor ■3 bathrooms ■Equipped kitchen ■UNDERFLOOR HEATING ■Private rooftop pool with BBQ area ■PANORAMIC VIEWS OF THE SEA AND CITY ■Covered parking ■Storage room ■PHOTOVOLTAIC SYSTEM (super low electricity bills) ■Shared pool on the premises ■FITNESS GYM ■Developed infrastructure of the area Price 5000 euros without furniture / 5500 euros with furniture \$\mathbb{G}\$95570105 R.1029