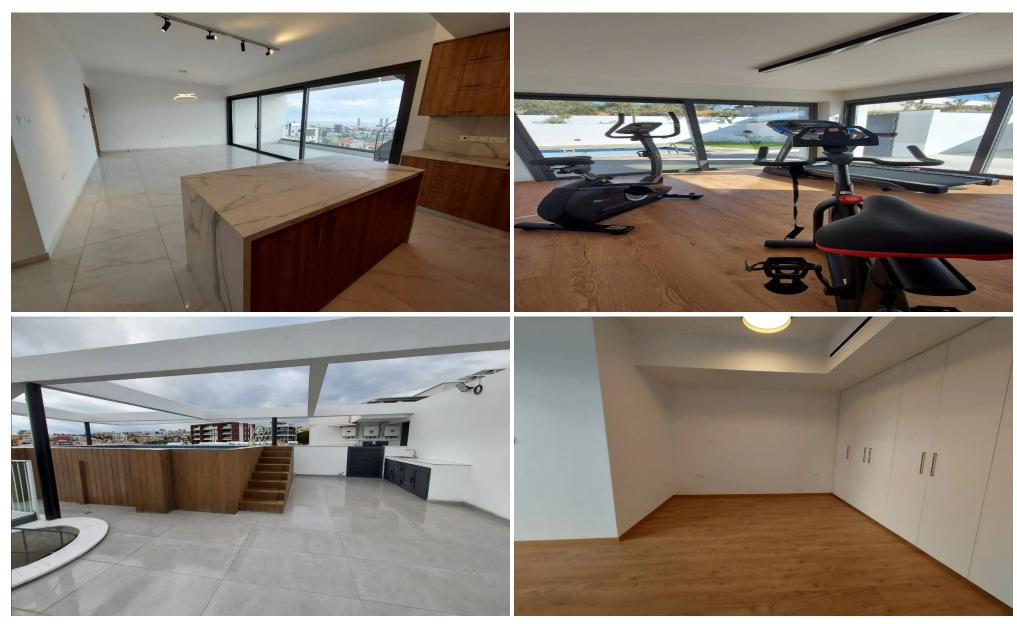

## 3 Bedroom Apartment for Rent in Limassol - Panthea

#RENT (long-term) – 3 BEDROOM PENTHOUSE ■LIMASSOL/PANTHEA ■NEW HOUSE 2024 ■Energy efficiency: A+ ■Spacious and bright apartment ■241m2 (125m2 inside+34m2 covered verandas+82m2 roof garden) ■4th floor ■3 bathrooms ■Equipped kitchen ■UNDERFLOOR HEATING ■Private rooftop pool with BBQ area ■PANORAMIC VIEWS OF THE SEA AND CITY ■Covered parking ■Storage room ■PHOTOVOLTAIC SYSTEM (super low electricity bills) ■Shared pool on the premises ■FITNESS GYM ■Developed infrastructure of the area Price 5000 euros without furniture / 5500 euros with furniture \$\mathbb{G}\$95570105 R.1029