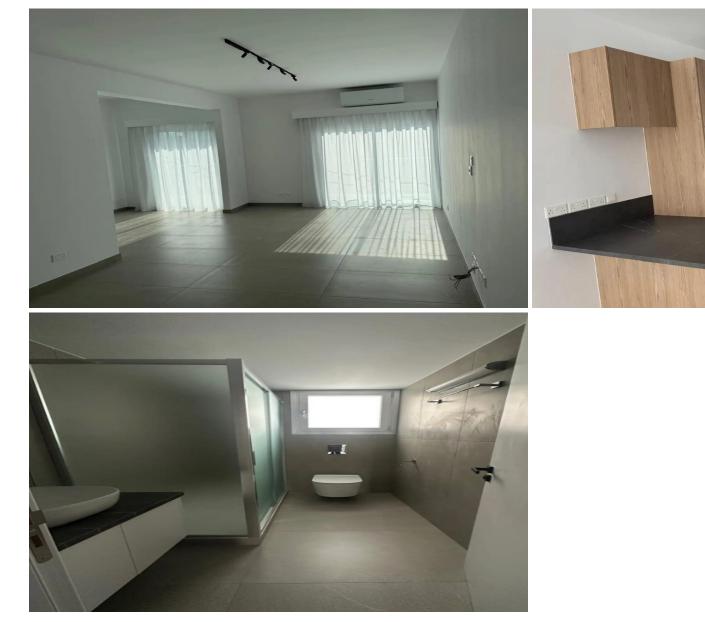

## **2** Bedroom Apartment for Rent in Limassol - Mesa Geitonia

RENT (long term) – 2 bedroom apartment **LIMASSOL/Mesa** Geitonia **House** after renovation **Spacious** and bright apartment **9**0m2+balcony **2**nd floor **2** bathrooms **Partially** furnished (negotiable) **Developed** infrastructure of the area **Convenient** access to the highway Price 1900 euros **3**95570105 R.1029

| Property Info | Plot / Area Info                                    | Additional info |           |  |  |
|---------------|-----------------------------------------------------|-----------------|-----------|--|--|
| Covered Area  | 90                                                  | Property type   | Apartment |  |  |
| Amenities     | Location                                            |                 |           |  |  |
|               | Location: Limassol - Mesa Geitonia Region: Limassol |                 |           |  |  |