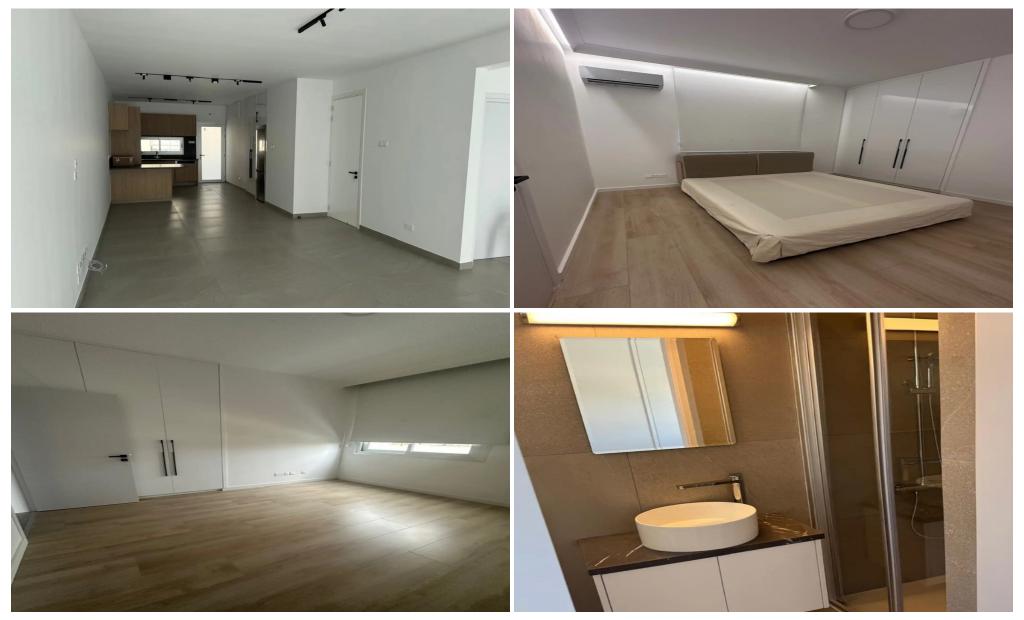

## **2** Bedroom Apartment for Rent in Limassol - Mesa Geitonia

RENT (long term) – 2 bedroom apartment **LIMASSOL/Mesa** Geitonia **House** after renovation **Spacious** and bright apartment **9**0m2+balcony **2**nd floor **2** bathrooms **Partially** furnished (negotiable) **Developed** infrastructure of the area **Convenient** access to the highway Price 1900 euros **3**95570105 R.1029

| Property Info | Plot / Area Info                                    | Additional info |           |  |  |
|---------------|-----------------------------------------------------|-----------------|-----------|--|--|
| Covered Area  | 90                                                  | Property type   | Apartment |  |  |
| Amenities     | Location                                            |                 |           |  |  |
|               | Location: Limassol - Mesa Geitonia Region: Limassol |                 |           |  |  |