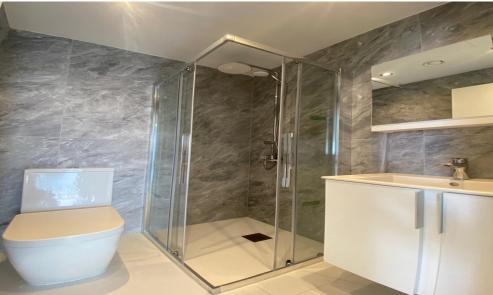

## 2 Bedroom Apartment for Rent in Limassol - City Center

LONG-TERM RENTAL – 2-bedroom apartment ■LIMASSOL/Center ■NEW HOUSE 2025 ■120m2 ■3rd floor ■2 bathrooms (with showers) ■Equipped kitchen with new appliances ■New furniture and appliances ■Double glazing ■UNDERFLOOR HEATING! ■VRV air conditioning system ■Covered parking ■Developed neighborhood infrastructure! Walking distance to the sea and all amenities ■READY TO MOVE IN! \*\*□Price 2500 euros/month including all costs except electricity! \$\alpha\$95570105 R.1029

| Additional info |
|-----------------|
|                 |

Covered Area 120 Property type Apartment

Amenities Location

**Location:** Limassol - City Center Region: **Limassol** 

**Price: €2 500 + VAT** 

VAT for this property is €125 or €475. VAT usually is 19%. If it is your first purchase of property, you can have VAT reduced to 5% for the first 150sq.m. of the property.