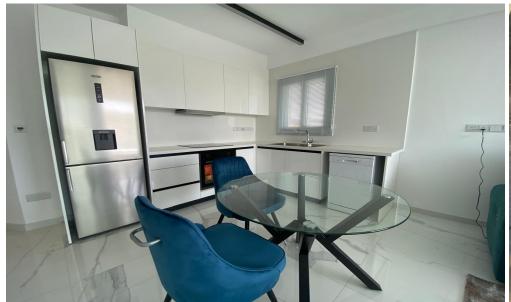

## 2 Bedroom Apartment for Rent in Limassol - City Center

LONG-TERM RENTAL – 2-bedroom apartment ■LIMASSOL/Center ■NEW HOUSE 2025 ■120m2 ■3rd floor ■2 bathrooms (with showers) ■Equipped kitchen with new appliances ■New furniture and appliances ■Double glazing ■UNDERFLOOR HEATING! ■VRV air conditioning system ■Covered parking ■Developed neighborhood infrastructure! Walking distance to the sea and all amenities ■READY TO MOVE IN! \*\*□Price 2500 euros/month including all costs except electricity! \$\alpha\$95570105 R.1029

| Additional info |
|-----------------|
|                 |

Covered Area 120 Property type Apartment

Amenities Location

**Location:** Limassol - City Center Region: **Limassol** 

**Price: €2 500 + VAT** 

VAT for this property is €125 or €475. VAT usually is 19%. If it is your first purchase of property, you can have VAT reduced to 5% for the first 150sq.m. of the property.