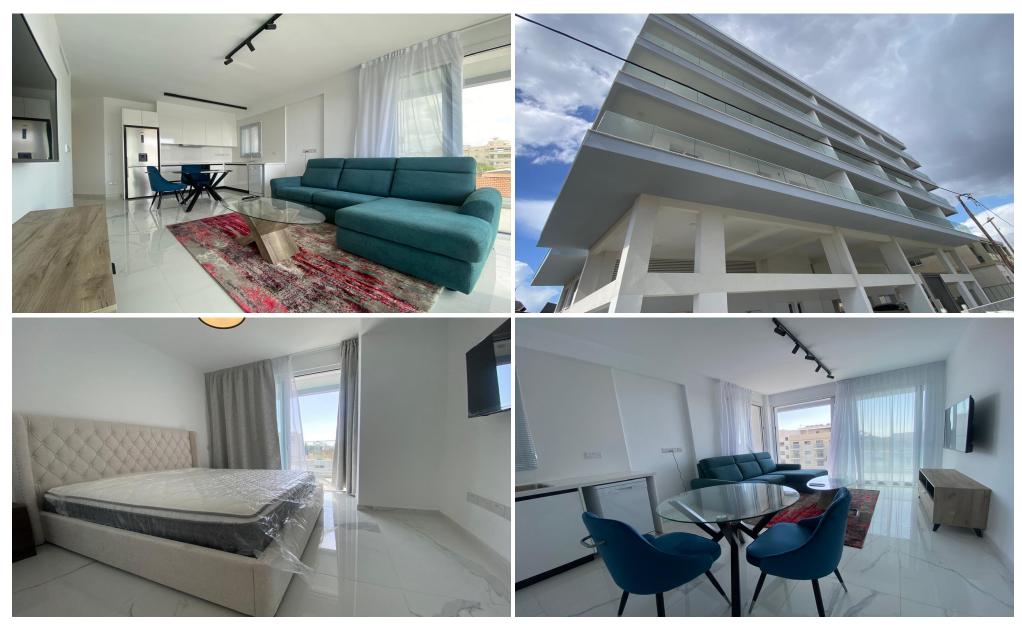

## 2 Bedroom Apartment for Rent in Limassol - City Center

LONG-TERM RENTAL – 2-bedroom apartment ■LIMASSOL/Center ■NEW HOUSE 2025 ■120m2 ■3rd floor ■2 bathrooms (with showers) ■Equipped kitchen with new appliances ■New furniture and appliances ■Double glazing ■UNDERFLOOR HEATING! ■VRV air conditioning system ■Covered parking ■Developed neighborhood infrastructure! Walking distance to the sea and all amenities ■READY TO MOVE IN! \*\*□Price 2500 euros/month including all costs except electricity! \$\alpha\$95570105 R.1029

| Additional info |
|-----------------|
|                 |

Covered Area 120 Property type Apartment

Amenities Location

**Location:** Limassol - City Center Region: **Limassol** 

**Price: €2 500 + VAT** 

VAT for this property is €125 or €475. VAT usually is 19%. If it is your first purchase of property, you can have VAT reduced to 5% for the first 150sq.m. of the property.