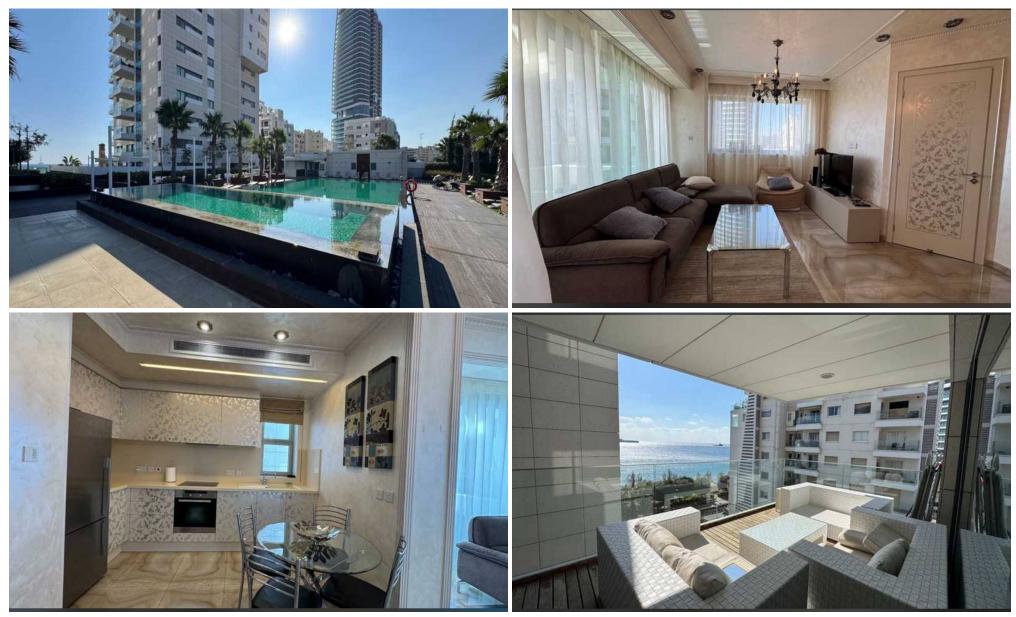

#### **2 Bedroom Apartment for Rent in Limassol - Neapolis**

RENT•NEAPOLIS First line Olympic residence Heated floors, VRV Underground parking Concierge 24 Gym, pool 2 bedrooms, 2 bathrooms Price: €2,500 Tommy's estate 186/56