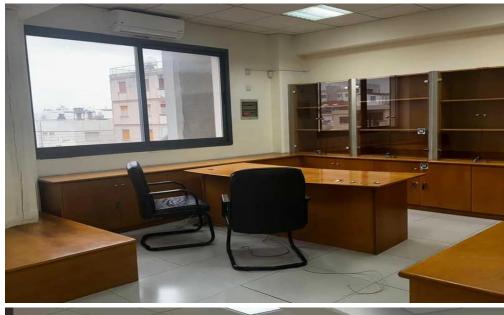

## 200m<sup>2</sup> Office for Rent in Limassol - Kapsalos

Spacious office for rent | Kapsalos, Limassol □ Rent: €4,000/month □ Limassol, Kapsalos □ Area: 200 m² □ Floor: 1st □ Parking: 2 zones (one for 3+ cars) ✓ Energy efficiency: category B □ Key features: ✓ Spacious reception area ✓ 6 separate office rooms ✓ 2 fully equipped kitchens ✓ 2 bathrooms ✓ Dedicated server room □ Office equipment: □ New air conditioning system □ Raised floor and suspended ceiling □ LED lighting □ Partially furnished □ Shared expenses included □ Location advantages: □ Convenient access to main roads and highways □ Close to banks, restaurants, and business centers □ Ideal for corporate offic...