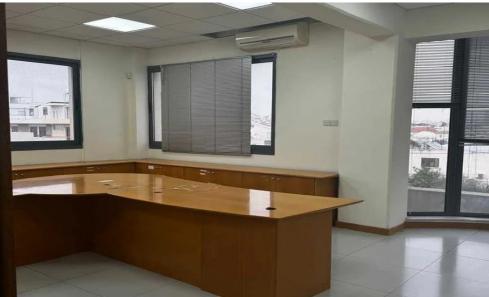

## 200m<sup>2</sup> Office for Rent in Limassol - Kapsalos

Spacious office for rent | Kapsalos, Limassol □ Rent: €4,000/month □ Limassol, Kapsalos □ Area: 200 m² □ Floor: 1st □ Parking: 2 zones (one for 3+ cars) ✓ Energy efficiency: category B □ Key features: ✓ Spacious reception area ✓ 6 separate office rooms ✓ 2 fully equipped kitchens ✓ 2 bathrooms ✓ Dedicated server room □ Office equipment: □ New air conditioning system □ Raised floor and suspended ceiling □ LED lighting □ Partially furnished □ Shared expenses included □ Location advantages: □ Convenient access to main roads and highways □ Close to banks, restaurants, and business centers □ Ideal for corporate offic...