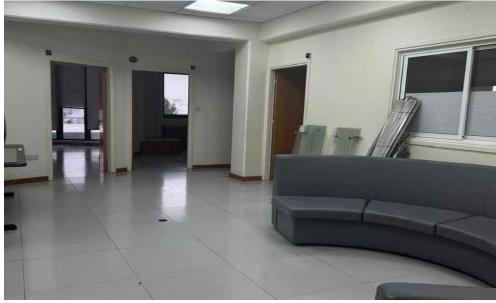

## 200m<sup>2</sup> Office for Rent in Limassol - Kapsalos

Spacious office for rent | Kapsalos, Limassol □ Rent: €4,000/month □ Limassol, Kapsalos □ Area: 200 m² □ Floor: 1st □ Parking: 2 zones (one for 3+ cars) ✓ Energy efficiency: category B □ Key features: ✓ Spacious reception area ✓ 6 separate office rooms ✓ 2 fully equipped kitchens ✓ 2 bathrooms ✓ Dedicated server room □ Office equipment: □ New air conditioning system □ Raised floor and suspended ceiling □ LED lighting □ Partially furnished □ Shared expenses included □ Location advantages: □ Convenient access to main roads and highways □ Close to banks, restaurants, and business centers □ Ideal for corporate offic...