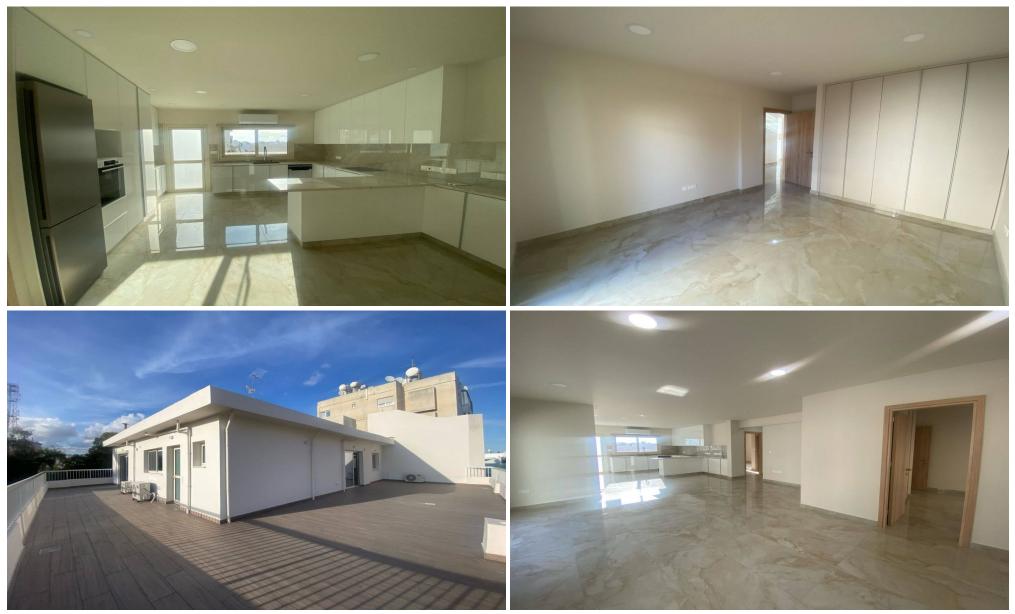

## **3 Bedroom Apartment for Rent in Limassol - Petrou kai Pavlou**

RENT (long-term) – 3-bedroom Penthouse LIMASSOL/Petrou and Pavlou NEW RENOVATION 2025 
240m2 (150m2 inside + huge 90m2 terrace) 
and floor 
bathrooms (bathroom, shower, and guest toilet) 
New air conditioners in all rooms 
Double glazing 
Fully equipped kitchen including 
dishwasher 
Solar panels for hot water 
Electric roller shutters on windows \*\*Rented unfurnished (furniture negotiable) 
Walking distance to all 
amenities 
PRICE 2100 euros
Table 2100 euros
T