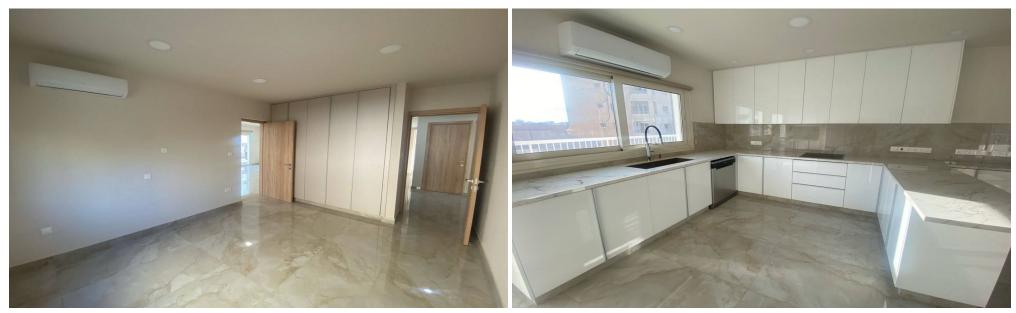

## **3 Bedroom Apartment for Rent in Limassol - Petrou kai Pavlou**

RENT (long-term) – 3-bedroom Penthouse LIMASSOL/Petrou and Pavlou NEW RENOVATION 2025 
240m2 (150m2 inside + huge 90m2 terrace) 
and floor 
bathrooms (bathroom, shower, and guest toilet) 
New air conditioners in all rooms 
Double glazing 
Fully equipped kitchen including 
dishwasher 
Solar panels for hot water 
Electric roller shutters on windows \*\*Rented unfurnished (furniture negotiable) 
Walking distance to all 
amenities 
PRICE 2100 euros
Table 2100 euros
T