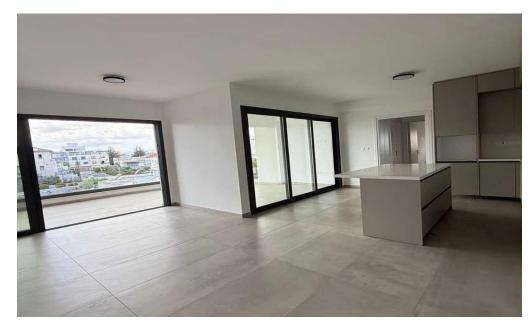

## 2 Bedroom Apartment for Rent in Limassol - Petrou kai Pavlou

□ 2-bedroom apartment for rent | Petros and Pavlos, Limassol □ Rent: €2,000/month □ Limassol, Petros and Pavlos — excellent location in the city center. □ Area: 105 m² ≤ Energy efficiency: category A □ Furniture: unfurnished □ Pets: allowed □ Key features: ✓ 2 bedrooms — spacious, with plenty of natural light ✓ 2 bathrooms — modern, with shower cabins ✓ Covered parking — convenient and secure ✓ Energy efficiency — savings on utility bills thanks to category A ✓ Unfurnished — opportunity to decorate to your taste □ Location advantages: ✓ New residential complex in the Petros and Pavlos area, with convenient access to all amenities. □ G...