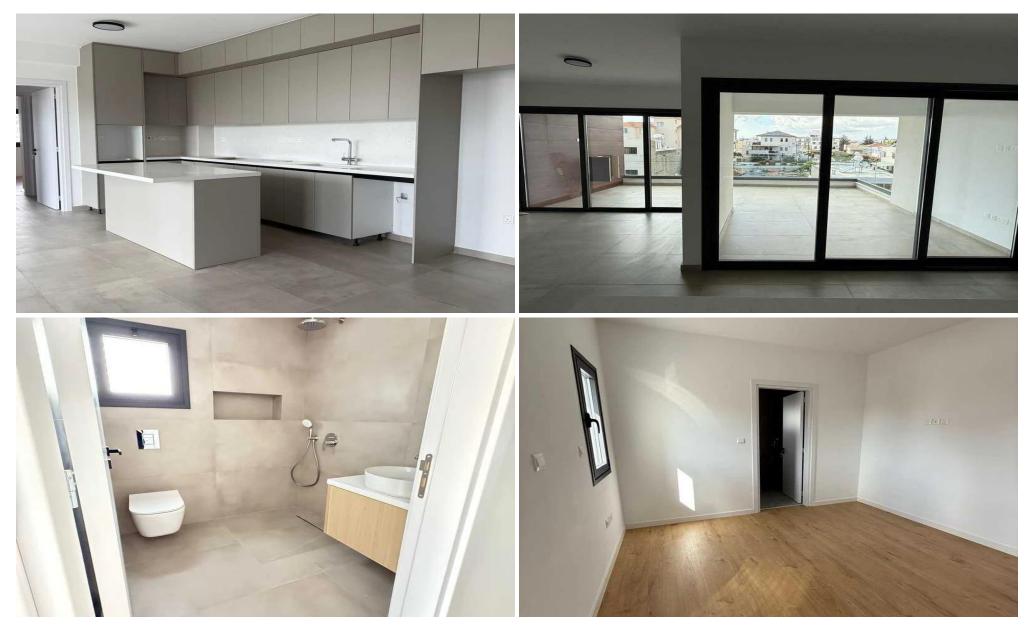

## 2 Bedroom Apartment for Rent in Limassol - Petrou kai Pavlou

□ 2-bedroom apartment for rent | Petros and Pavlos, Limassol □ Rent: €2,000/month □ Limassol, Petros and Pavlos — excellent location in the city center. □ Area: 105 m² ≤ Energy efficiency: category A □ Furniture: unfurnished □ Pets: allowed □ Key features: ✓ 2 bedrooms — spacious, with plenty of natural light ✓ 2 bathrooms — modern, with shower cabins ✓ Covered parking — convenient and secure ✓ Energy efficiency — savings on utility bills thanks to category A ✓ Unfurnished — opportunity to decorate to your taste □ Location advantages: ✓ New residential complex in the Petros and Pavlos area, with convenient access to all amenities. □ G...