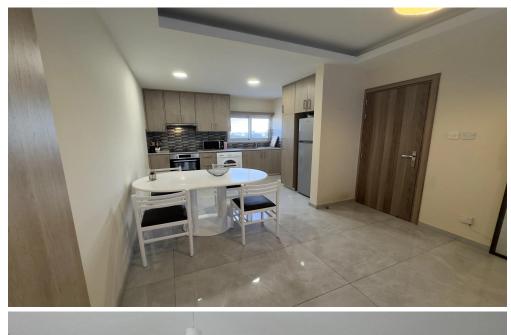

## Amenities:

- High-speed Wi-Fi
- Smart TV
- Air conditioning in all rooms
- Fully equipped kitchen (hob, oven, refrigerator, microwave, coffee maker, utensils)
- Washing machine, iron and ironing board