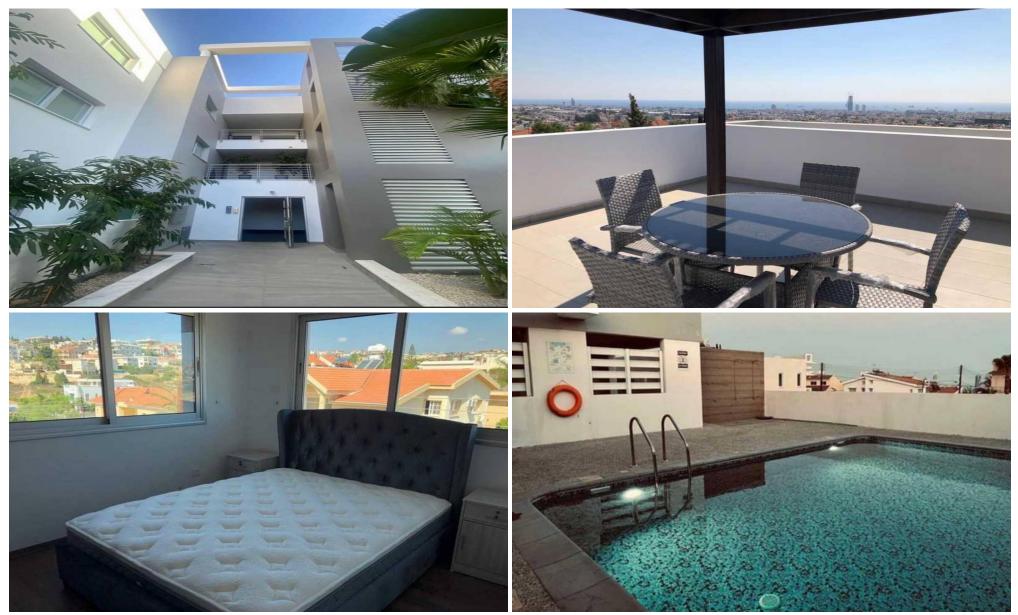

### **2 Bedroom Apartment for Rent in Limassol - Mesa Geitonia**

Location: Limassol - Mesa Geitonia Region: Limassol

rent Limassol Mesa Geitonia 2 bedroom apartment Penthouse Roof garden Area 157m2 Pool House 2022 Beautiful 360 degree view Price 2100 Reg:AM: 1256/AA258/E