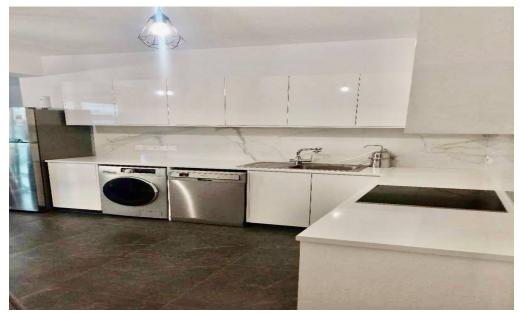

### **2** Bedroom Apartment for Rent in Limassol - Petrou kai Pavlou

Rent Limassol Petru Kai Pavlou 2 bedroom apartment 2 bathrooms and toilet Area 85m2 House built in 2022 Storage room Price 2000

| Property Info | Plot / Area Info                                        | Additional info |           |  |  |
|---------------|---------------------------------------------------------|-----------------|-----------|--|--|
| Covered Area  | 85                                                      | Property type   | Apartment |  |  |
| Amenities     | Location                                                |                 |           |  |  |
|               | Location: Limassol - Petrou kai Pavlou Region: Limassol |                 |           |  |  |