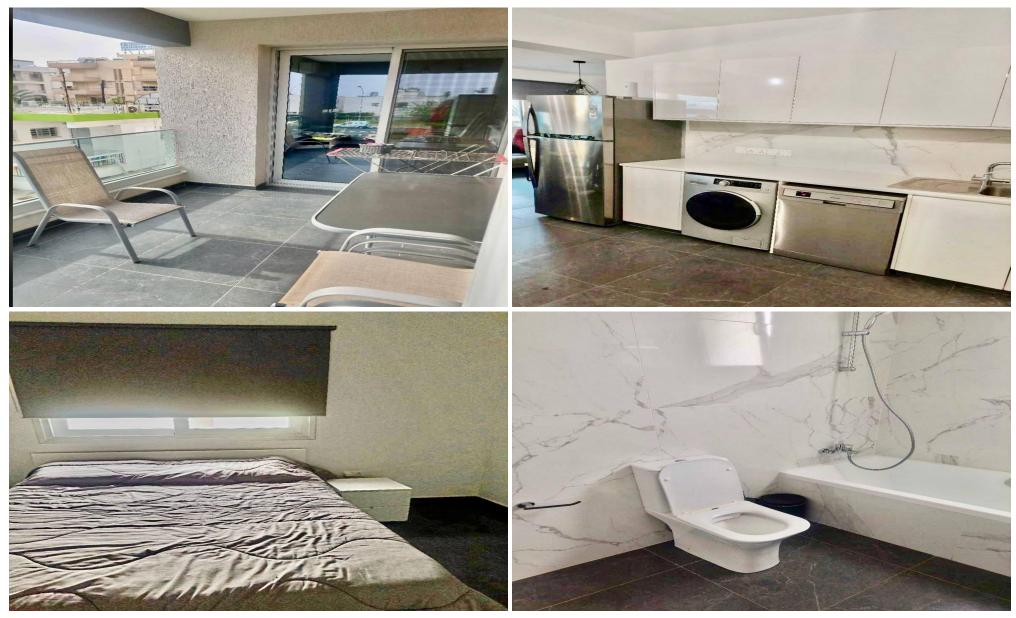

### **2** Bedroom Apartment for Rent in Limassol - Petrou kai Pavlou

Rent Limassol Petru Kai Pavlou 2 bedroom apartment 2 bathrooms and toilet Area 85m2 House built in 2022 Storage room Price 2000

| Property Info | Plot / Area Info                                        | Additional info |           |  |  |
|---------------|---------------------------------------------------------|-----------------|-----------|--|--|
| Covered Area  | 85                                                      | Property type   | Apartment |  |  |
| Amenities     | Location                                                |                 |           |  |  |
|               | Location: Limassol - Petrou kai Pavlou Region: Limassol |                 |           |  |  |