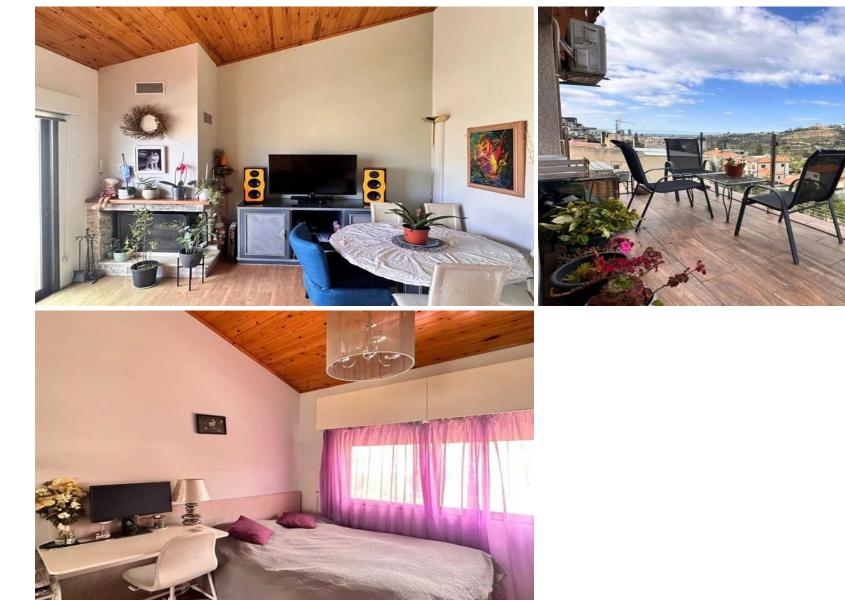

## 2 Bedroom Apartment for Rent in Germasogeia, Limassol District

□ Cozy 2-bedroom penthouse for rent - Germasogeia Village! □ □ Price: €1700/month □ Limassol, Germasogeia Village □ 2 bedrooms - spacious and bright □ 2 bathrooms - comfort for the whole family □ Furnished - stylish and comfortable setting \* Air conditioning - comfortable climate all year round □ Covered parking - a reliable place for your car □ Pets allowed - your pet will be happy! □ Available for move-in from May 1, 2025 □ Contact us for more information or to schedule a viewing! https://t.me/Realty\_Support\_1 Reg: 1234 | Lic: 603/E | ID: 5715425