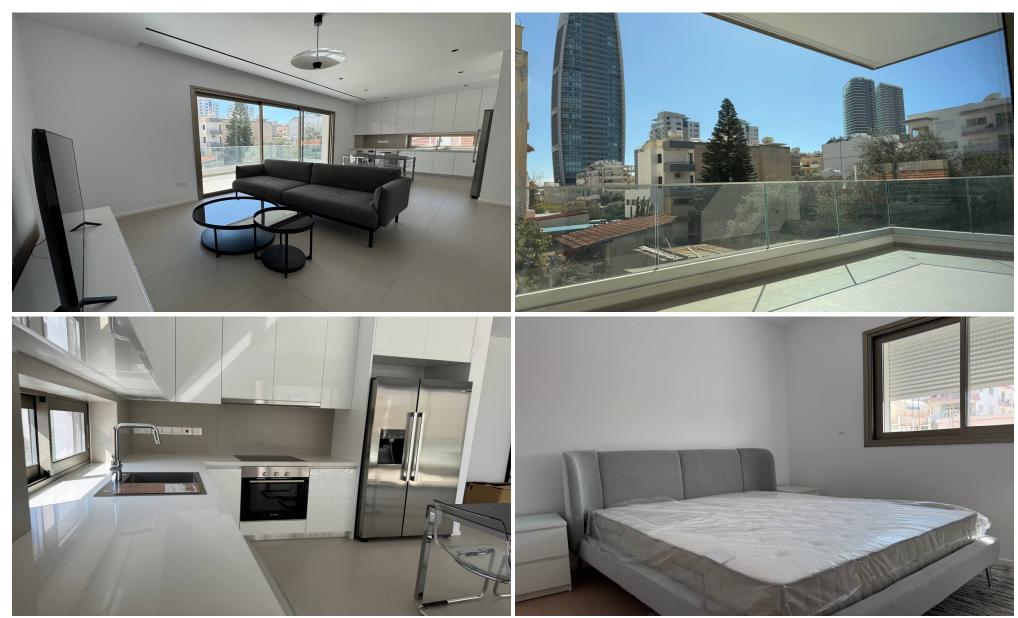

## 2 Bedroom Apartment for Rent in Limassol - Neapolis

Apartment for rent Neapolis, Limassol 90 m<sup>2</sup> 2 bedrooms 2 bathrooms €2300/month Reg no 684 Lic no 385

Property Info Plot / Area Info Additional info