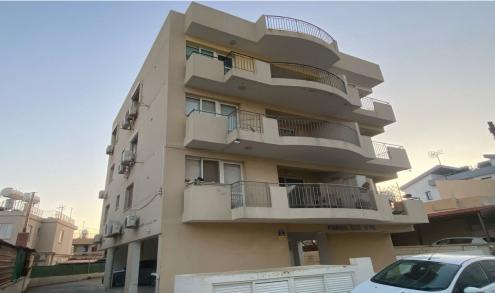

## 2 Bedroom Apartment for Rent in Limassol - Mesa Geitonia

#RENT (long-term) – 2-bedroom apartment ■LIMASSOL/Mesa Geitonia ■Quiet residential area ■105m2 ■2nd floor ■Furniture/Appliances ■Solar panels for hot water ■Double glazing ■Covered parking ■Storage room ■Walking distance to all amenities ■THERE IS A VIDEO REVIEW OF THE APARTMENT 

□Price 1300 euros/month+utilities ☎95570105 R.1029

Property Info Plot / Area Info Additional info

Covered Area 105 Property type Apartment

**Amenities Location** 

Location: Limassol - Mesa Geitonia Region: Limassol