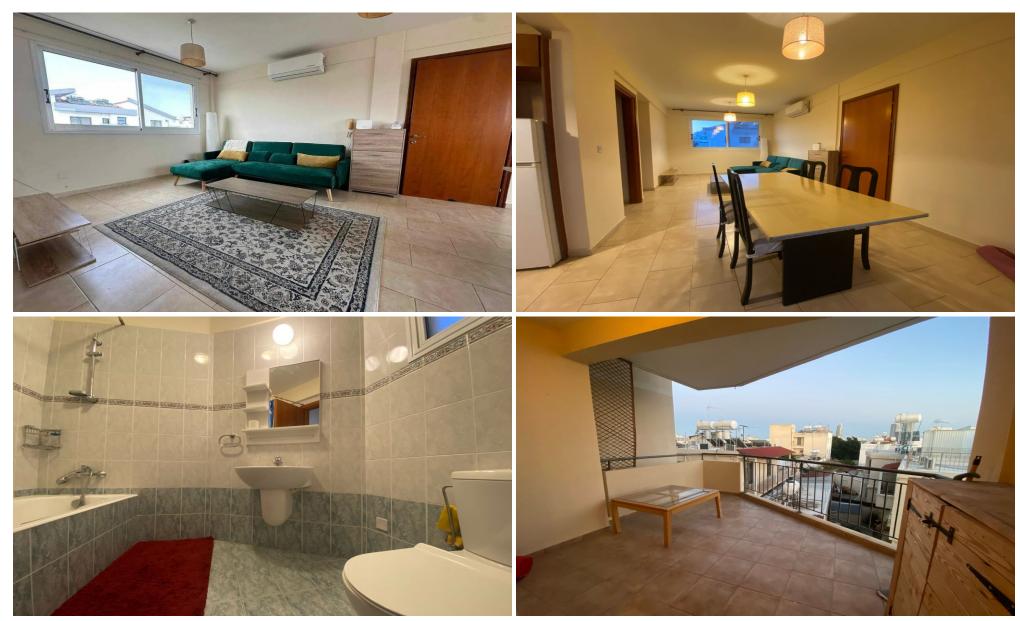

## 2 Bedroom Apartment for Rent in Limassol - Mesa Geitonia

#RENT (long-term) – 2-bedroom apartment ■LIMASSOL/Mesa Geitonia ■Quiet residential area ■105m2 ■2nd floor ■Furniture/Appliances ■Solar panels for hot water ■Double glazing ■Covered parking ■Storage room ■Walking distance to all amenities ■THERE IS A VIDEO REVIEW OF THE APARTMENT 

□Price 1300 euros/month+utilities ☎95570105 R.1029

Property Info Plot / Area Info Additional info

Covered Area 105 Property type Apartment

**Amenities Location** 

Location: Limassol - Mesa Geitonia Region: Limassol