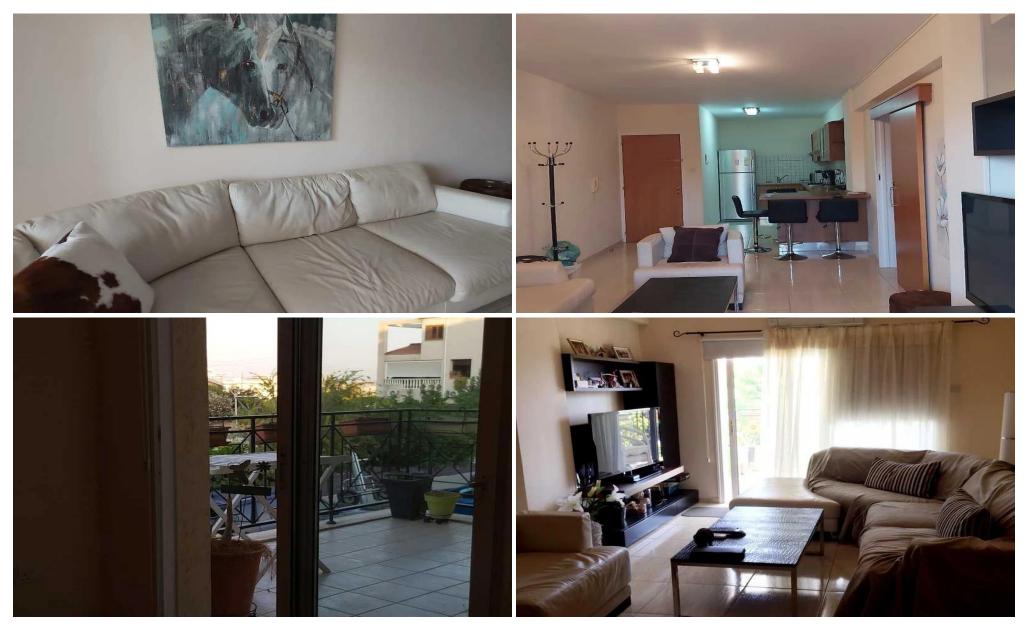

## 2 Bedroom Apartment for Rent in Limassol - Mesa Geitonia

| Property Info | Plot / Area Info | Additional info |           |
|---------------|------------------|-----------------|-----------|
| Covered Area  | 87               | Property type   | Apartment |

**Amenities Location** 

Location: Limassol - Mesa Geitonia Region: Limassol

**Price: €1 400 + VAT** 

VAT for this property is €70 or €266. VAT usually is 19%. If it is your first purchase of property, you can have VAT reduced to 5% for the first 150sq.m. of the property.