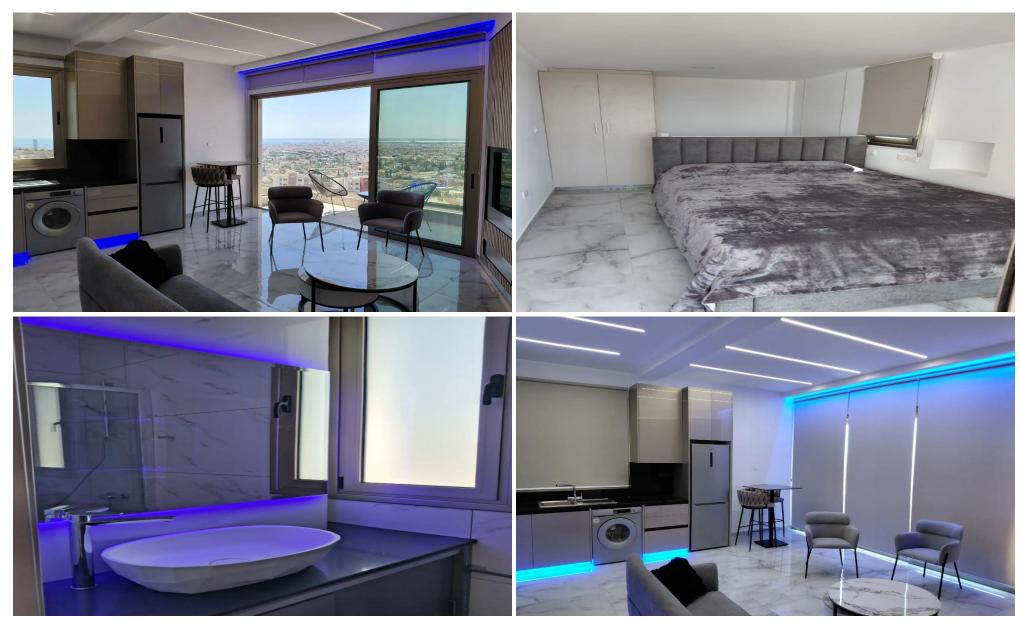

## 1 Bedroom Apartment for Rent in Limassol - Agia Fyla

#RENT (long-term) – 1 bedroom PENTHOUSE (LOFT) ■LIMASSOL/Agia Fyla (1.5 km up from the highway) NEW HOUSE / Energy Efficiency: A ■60m2 + private roof garden ■Fitted kitchen with new appliances ■New furniture and appliances ■Double glazing ■Solar panels for hot water ■Stunning panoramic views of the sea and city ■Covered parking ■Storage room ■Developed infrastructure of the area! ■READY FOR OCCUPANCY! \*\*□Price 1450 euros/month ☎95570105 R.1029