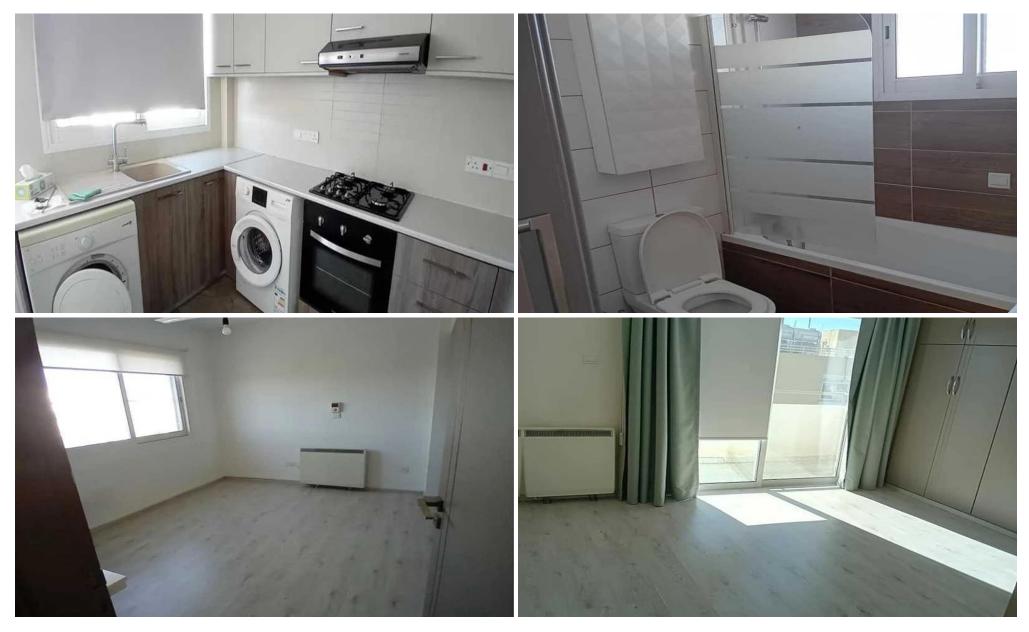

## 3 Bedroom Apartment for Rent in Limassol - Petrou kai Pavlou

Spacious 3-bedroom apartment for rent | Petros and Pavlos, Limassol ☐ Price: €1,400/month ☐ Limassol, Petros and Pavlos (Naafi area) ☐ Area: 135 m² ☐ Bedrooms: 3 | ☐ Bathrooms: 2 (including guest toilet) ☐ Floor: 3rd (top floor of a 3-story building) ☐ Parking: covered parking ☐ Furnishing: unfurnished ☐ Key features: ✔ Fully equipped: air conditioning (cool/heat), electric heating (EAC), refrigerator, stove, washing machine and dryer ✔ Safety and comfort: metal window grilles, mosquito nets on all windows/doors, blinds for additional privacy ✔ Convenient location: near bus stops, schools, bakeries, supermarkets and shops ✔ Recently renovat...