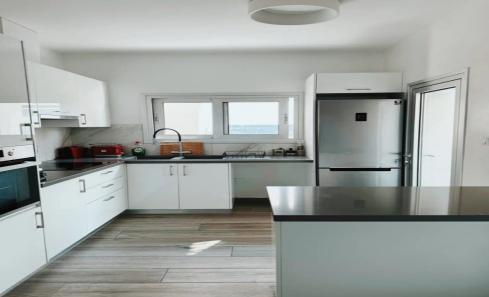

## 3 Bedroom Apartment for Rent in Limassol - Panthea

| Property Info | Plot / Area Info | Additional info |   |
|---------------|------------------|-----------------|---|
| 0 1 4         |                  | <b>D</b>        | _ |

Covered Area 162 Property type Apartment

**Amenities** Location

Location: Limassol - Panthea Region: Limassol

**Price: €2 900 + VAT** 

VAT for this property is €175 or €551. VAT usually is 19%. If it is your first purchase of property, you can have VAT reduced to 5% for the first 150sq.m. of the property.