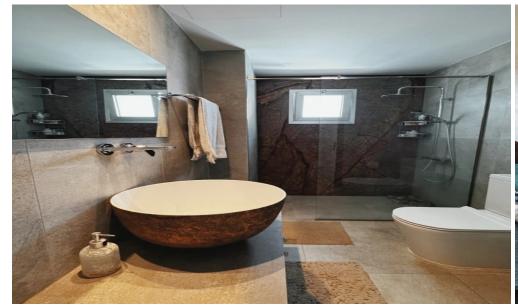

## 3 Bedroom Apartment for Rent in Limassol - Panthea

| Property Info | Plot / Area Info | Additional info |   |
|---------------|------------------|-----------------|---|
| 0 1 4         |                  | <b>D</b>        | _ |

Covered Area 162 Property type Apartment

**Amenities** Location

Location: Limassol - Panthea Region: Limassol

**Price: €2 900 + VAT** 

VAT for this property is €175 or €551. VAT usually is 19%. If it is your first purchase of property, you can have VAT reduced to 5% for the first 150sq.m. of the property.