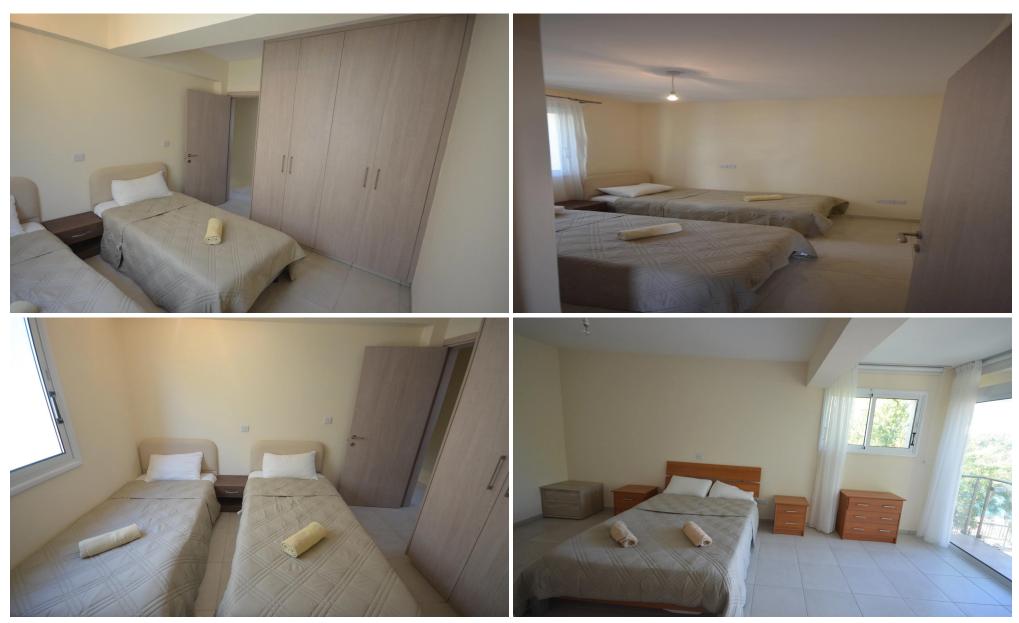

## 3 Bedroom House for Rent in Tombs Of the Kings, Paphos District

These Villas are located in the ideal location of Tombs of the Kings. They are less than 400 meters to a popular sandy beach, and less than 1 km to the centre of Paphos. They are within 200 meters of all sorts of amenities including shops, supermarkets, bus stops, gym, bars, pubs, restaurants, banks, pharmacies, literally with all facilities at your doorstep. However, these villas also benefit from being located on a secondary road, meaning that they are also quiet.

The project consist of 4 detached and semidetached villas with 4 more in the designing stage. All villas are complemented with ample living areas and ample space for gardening lovers. Moreover, the project benefit from ...

| Property Info                   |           | Plot / Area Info  |             | Additional info  |                  |
|---------------------------------|-----------|-------------------|-------------|------------------|------------------|
|                                 |           |                   |             | Reference Number | 4095             |
| Covered Area<br>Covered Veranda | 143<br>18 | Plot area<br>Pool | 270         | Property type    | House            |
|                                 |           |                   |             | Condition        | <b>Brand New</b> |
|                                 |           |                   | Common, Yes | Bathrooms        | 2                |
|                                 |           |                   |             | View             | Sea view         |