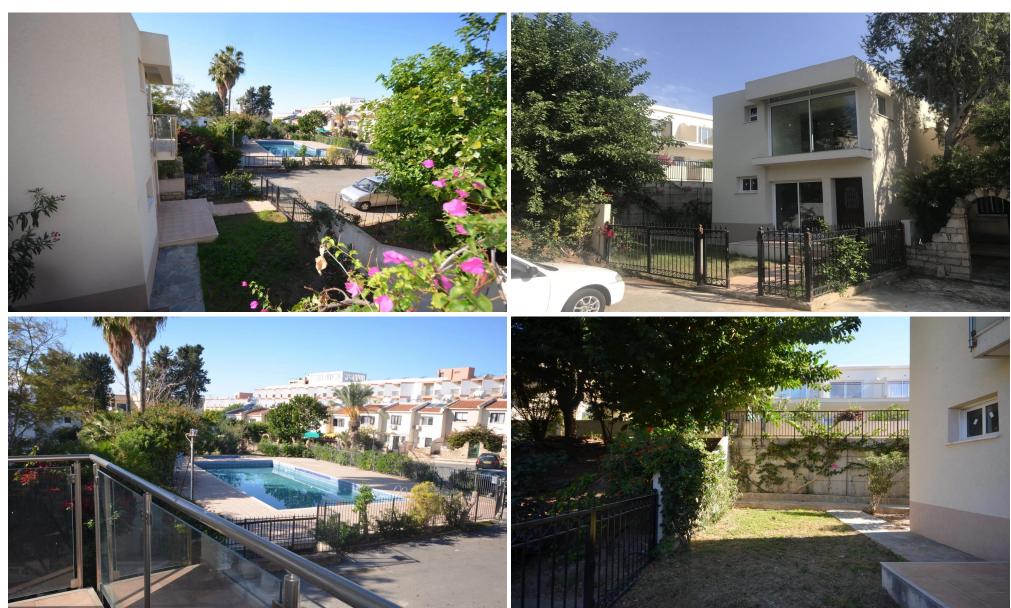

## 3 Bedroom House for Rent in Tombs Of the Kings, Paphos District

These Villas are located in the ideal location of Tombs of the Kings. They are less than 400 meters to a popular sandy beach, and less than 1 km to the centre of Paphos. They are within 200 meters of all sorts of amenities including shops, supermarkets, bus stops, gym, bars, pubs, restaurants, banks, pharmacies, literally with all facilities at your doorstep. However, these villas also benefit from being located on a secondary road, meaning that they are also quiet.

The project consist of 4 detached and semidetached villas with 4 more in the designing stage. All villas are complemented with ample living areas and ample space for gardening lovers. Moreover, the project benefit from ...