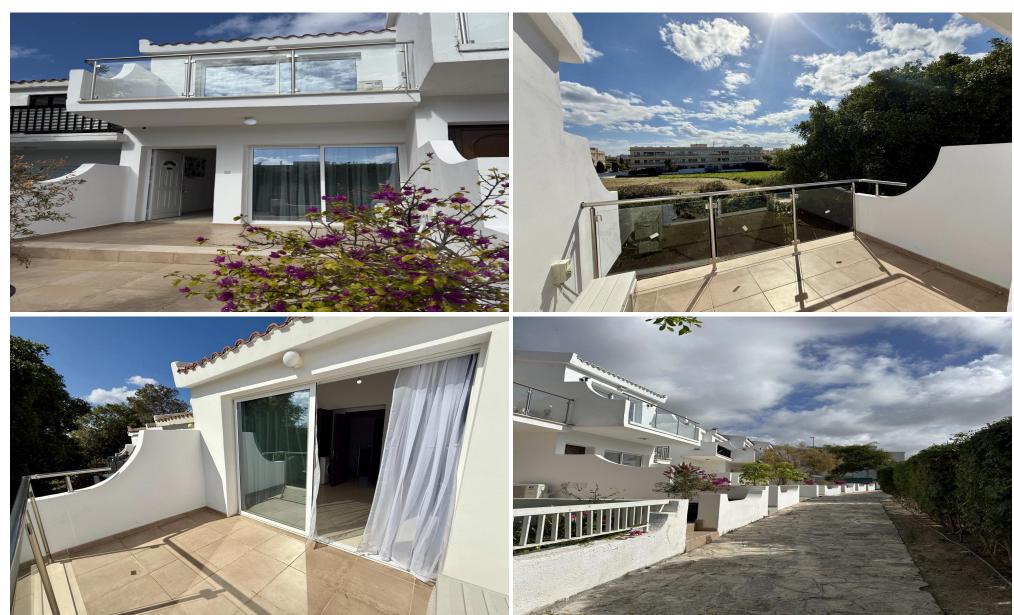

## 2 Bedroom Apartment for Rent in Paphos District

Situated just 300 meters from Venus Beach and steps from the bustling Tombs of the Kings Road, this charming two-bedroom maisonette offers unbeatable access to shops, cafes, restaurants, supermarkets, banks, and public transport. Paphos Harbour and its vibrant promenade are only a 10-minute walk away, while Coral Bay's famous beach is a short drive from the property. The development features a large communal swimming pool and beautifully landscaped gardens, creating a relaxed and comfortable living environment in one of Paphos's most sought-after locations.

## **Full Features:**

- Prime location close to amenities
- Walking distance to the sea and bus service

**Price: €1 400 + VAT** 

VAT for this property is €70 or €266. VAT usually is 19%. If it is your first purchase of property, you can have VAT reduced to 5% for the first 150sq.m. of the property.