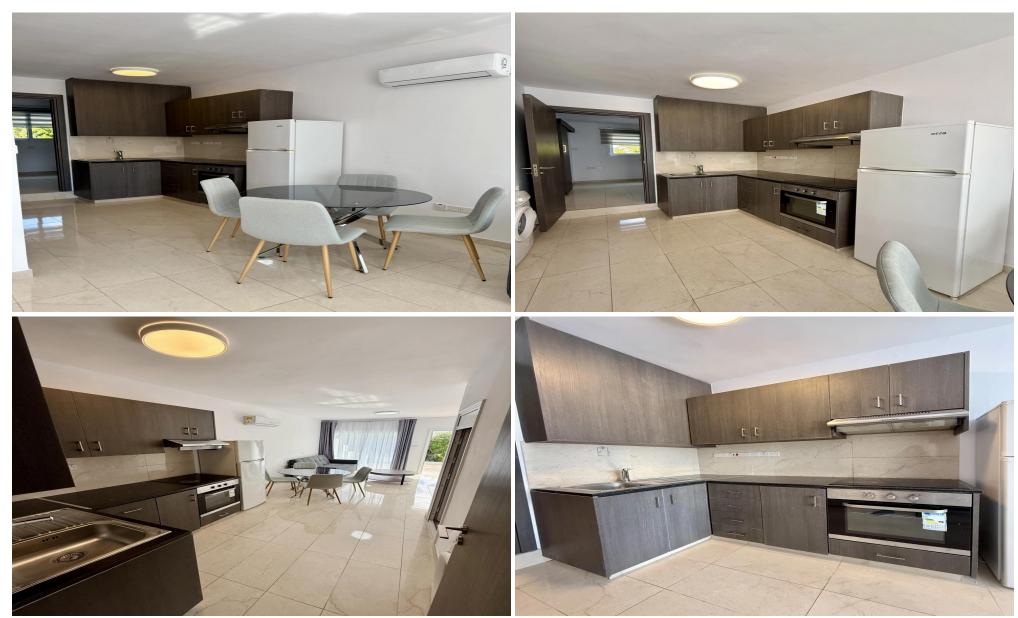

## 2 Bedroom Apartment for Rent in Paphos District

Situated just 300 meters from Venus Beach and steps from the bustling Tombs of the Kings Road, this charming two-bedroom maisonette offers unbeatable access to shops, cafes, restaurants, supermarkets, banks, and public transport. Paphos Harbour and its vibrant promenade are only a 10-minute walk away, while Coral Bay's famous beach is a short drive from the property. The development features a large communal swimming pool and beautifully landscaped gardens, creating a relaxed and comfortable living environment in one of Paphos's most sought-after locations.

## **Full Features:**

- Prime location close to amenities
- Walking distance to the sea and bus service

**Price: €1 400 + VAT** 

VAT for this property is €70 or €266. VAT usually is 19%. If it is your first purchase of property, you can have VAT reduced to 5% for the first 150sq.m. of the property.