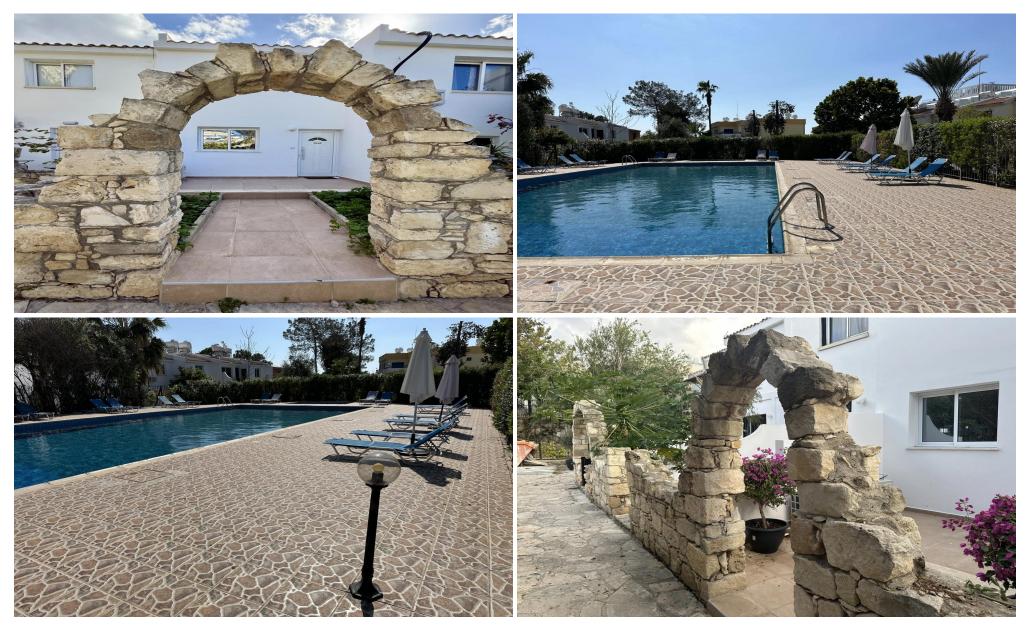

## 2 Bedroom Apartment for Rent in Paphos District

Situated just 300 meters from Venus Beach and steps from the bustling Tombs of the Kings Road, this charming two-bedroom maisonette offers unbeatable access to shops, cafes, restaurants, supermarkets, banks, and public transport. Paphos Harbour and its vibrant promenade are only a 10-minute walk away, while Coral Bay's famous beach is a short drive from the property. The development features a large communal swimming pool and beautifully landscaped gardens, creating a relaxed and comfortable living environment in one of Paphos's most sought-after locations.

## **Full Features:**

- Prime location close to amenities
- Walking distance to the sea and bus service

**Price: €1 400 + VAT** 

VAT for this property is €70 or €266. VAT usually is 19%. If it is your first purchase of property, you can have VAT reduced to 5% for the first 150sq.m. of the property.