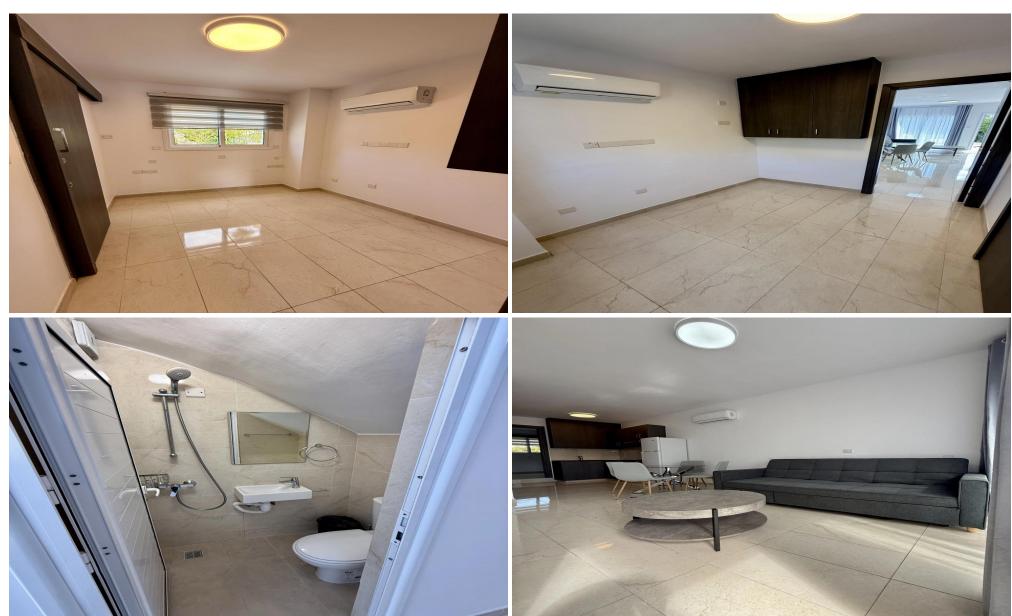

## 2 Bedroom Apartment for Rent in Paphos District

Situated just 300 meters from Venus Beach and steps from the bustling Tombs of the Kings Road, this charming two-bedroom maisonette offers unbeatable access to shops, cafes, restaurants, supermarkets, banks, and public transport. Paphos Harbour and its vibrant promenade are only a 10-minute walk away, while Coral Bay's famous beach is a short drive from the property. The development features a large communal swimming pool and beautifully landscaped gardens, creating a relaxed and comfortable living environment in one of Paphos's most sought-after locations.

## **Full Features:**

- Prime location close to amenities
- Walking distance to the sea and bus service

**Price: €1 400 + VAT** 

VAT for this property is €70 or €266. VAT usually is 19%. If it is your first purchase of property, you can have VAT reduced to 5% for the first 150sq.m. of the property.