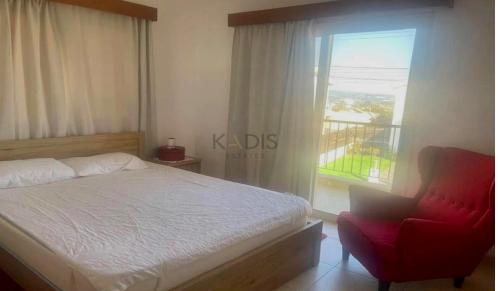

## for Rent in Pissouri, Limassol District

- 3 Bedrooms
- 3 WC
- Internal area 150m2
- Plot 260m2
- Swimming Pool

|     | Plot / Area Info |     | Additional info                     |                                          |
|-----|------------------|-----|-------------------------------------|------------------------------------------|
| 150 | Plot area        |     | Reference Number                    | 11419                                    |
|     |                  | 260 | Property type                       |                                          |
|     |                  | 200 | Condition                           | <b>Brand New</b>                         |
|     |                  |     | Bathrooms                           | 1                                        |
| 1   | 150              |     | Plot / Area Info  L50 Plot area 260 | Reference Number Property type Condition |