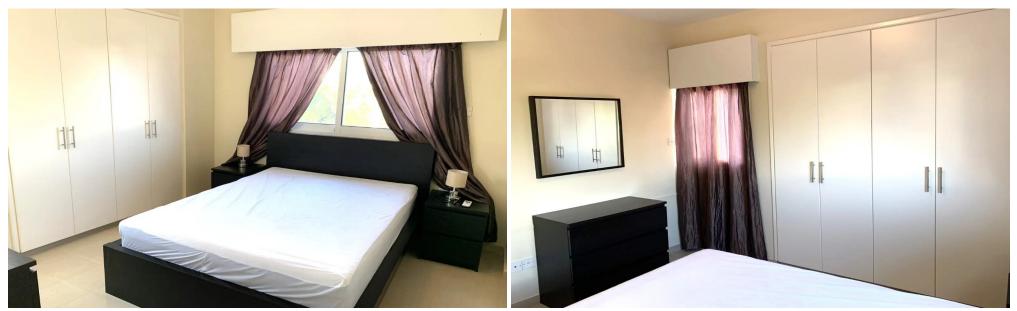

## **1** Bedroom Apartment for Rent in Germasogeia - Columbia, Limassol District

#RENT (long term) - 1 bedroom apartment ■LIMASSOL/Germasogeia (Columbia) ■62m2 ■2nd floor ■Equipped kitchen ■Furniture and appliances
■Double glazing ■New air conditioners! ■Covered parking ■Storage room ■Solar panels for hot water ■Developed infrastructure of the area! ■Walking
distance to all amenities □Price 1300 euros/month incl common expenses 295570105 R.1029

| Property Info | Plot / Area Info                                  | Additional info |           |
|---------------|---------------------------------------------------|-----------------|-----------|
| Covered Area  | 62                                                | Property type   | Apartment |
| Amenities     | Location                                          |                 |           |
|               | Location: Germasogeia - Columbia Region: Limassol |                 |           |