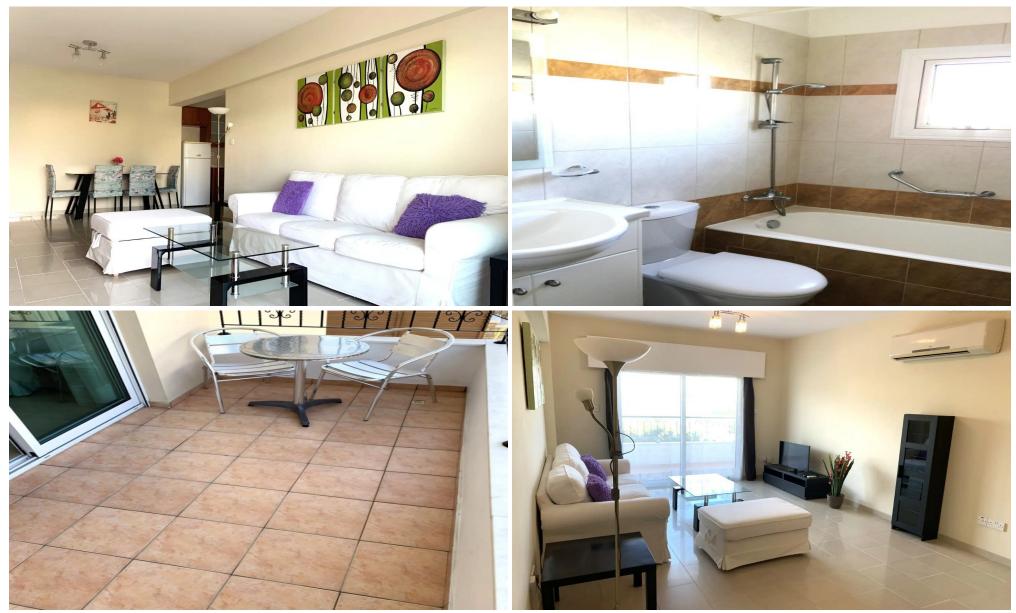

## **1** Bedroom Apartment for Rent in Germasogeia - Columbia, Limassol District

#RENT (long term) - 1 bedroom apartment ■LIMASSOL/Germasogeia (Columbia) ■62m2 ■2nd floor ■Equipped kitchen ■Furniture and appliances
■Double glazing ■New air conditioners! ■Covered parking ■Storage room ■Solar panels for hot water ■Developed infrastructure of the area! ■Walking
distance to all amenities □Price 1300 euros/month incl common expenses 295570105 R.1029

| Property Info | Plot / Area Info                                  | Additional info |           |
|---------------|---------------------------------------------------|-----------------|-----------|
| Covered Area  | 62                                                | Property type   | Apartment |
| Amenities     | Location                                          |                 |           |
|               | Location: Germasogeia - Columbia Region: Limassol |                 |           |