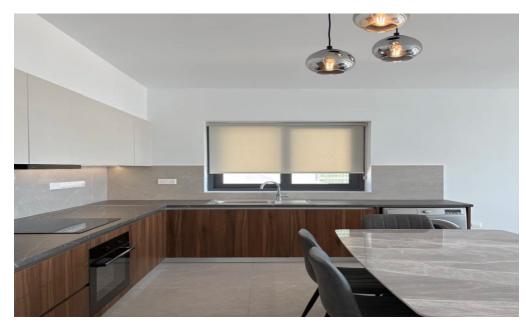

## 2 Bedroom Apartment for Rent in Paniotis, Limassol District

#RENT (long-term) – 2 bedroom apartment ■LIMASSOL/Germasogeia (PANIOITIS hill – behind the highway) ■NEW HOUSE / Energy Efficiency: A ■90m2 ■Fitted kitchen with modern appliances ■New Furniture/Appliances ■Solar panels for hot water with pressure system ■Double glazing ■Covered parking ■Storage room ■Panoramic views of the sea and city ■Easy and quick access to the highway □Price 1900 euros/month ☎95570105 R.1029