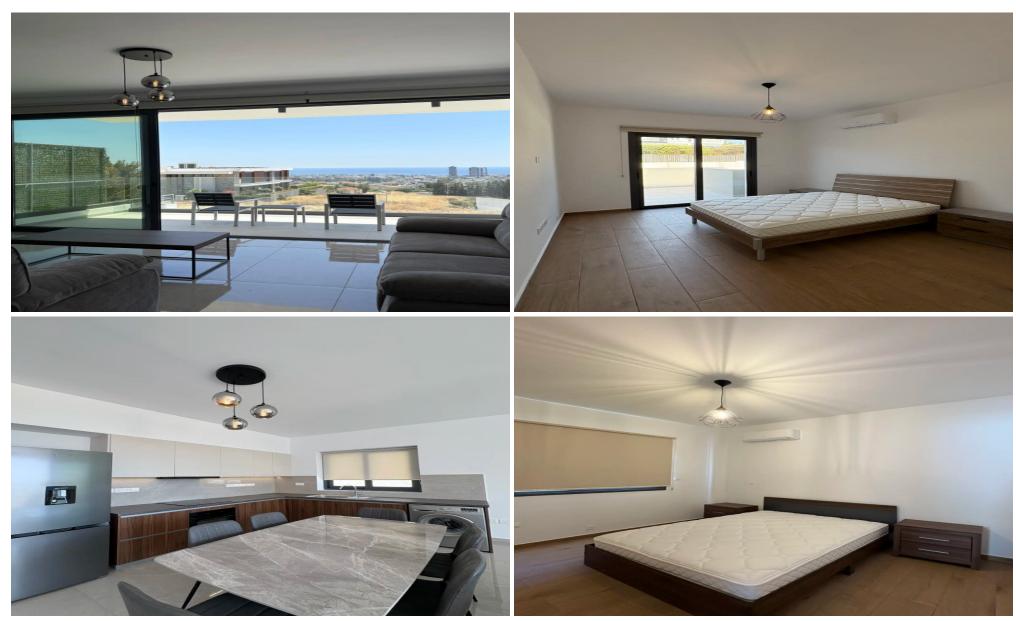

## 2 Bedroom Apartment for Rent in Paniotis, Limassol District

#RENT (long-term) – 2 bedroom apartment ■LIMASSOL/Germasogeia (PANIOITIS hill – behind the highway) ■NEW HOUSE / Energy Efficiency: A ■90m2 ■Fitted kitchen with modern appliances ■New Furniture/Appliances ■Solar panels for hot water with pressure system ■Double glazing ■Covered parking ■Storage room ■Panoramic views of the sea and city ■Easy and quick access to the highway □Price 1900 euros/month ☎95570105 R.1029

Property Info Plot / Area Info Additional info

Covered Area 90 Property type Apartment

Amenities Location

**Location:** Paniotis Region: **Limassol** 

**Price: €1 900 + VAT** 

VAT for this property is **€95** or **€361**. VAT usually is 19%. If it is your first purchase of property, you can have VAT reduced to 5% for the first 150sq.m. of the property.