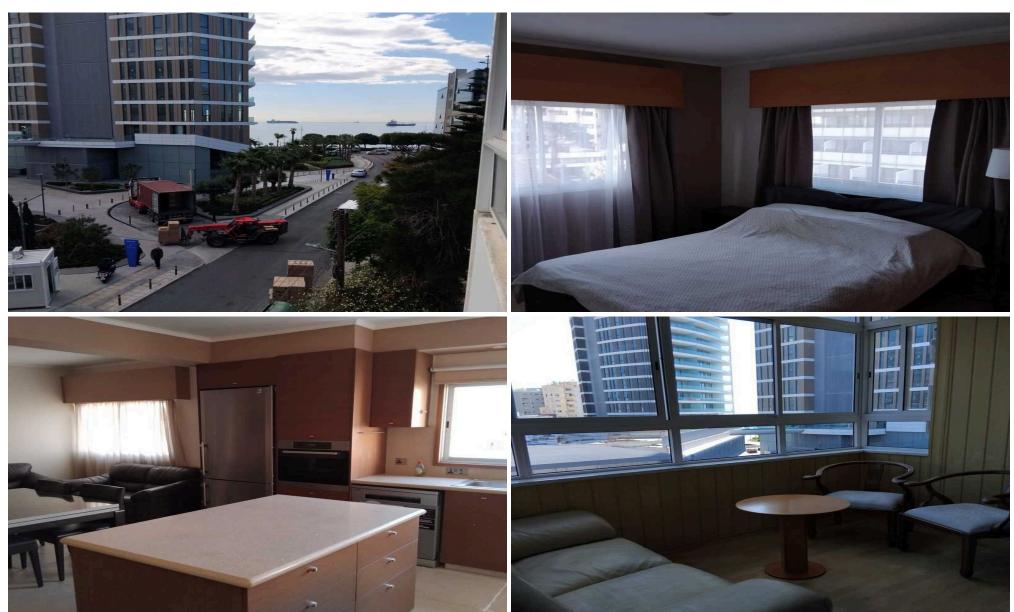

## 2 Bedroom Apartment for Rent in Limassol - Neapolis

Rent apartment, 2 bedrooms, Limassol, Neapolis, 125m2, 3 floors, renovation, No pets, €2100, RN186LN56, +357 99 324109 Joulia

Property Info Plot / Area Info Additional info