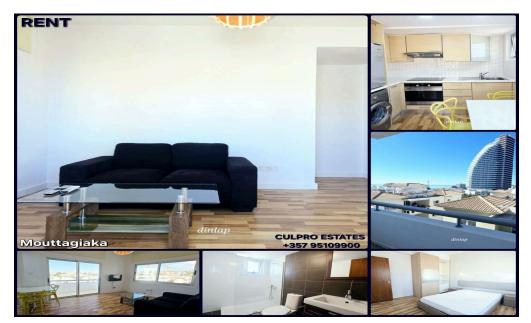

## 1 Bedroom Apartment for Rent in Potamos Germasogeias, Limassol District

Rent 1-bedroom apartment in the Potamos Germasogeia area, Limassol. All infrastructure within walking distance, sea across the road, nearby Metro and Lidl supermarkets. 3rd floor. New furniture, Smart TV. Kitchen. Living room. 1 bedroom. Shower room. Balcony. Parking. Concierge. Gym. Closed complex. No pets. Price: 1,200 EUR + extra common expenses + deposit 2,000. Agency CULPRO Estates Ltd L.N 197/E R.N 1189 +357 95109900 +357 95592209