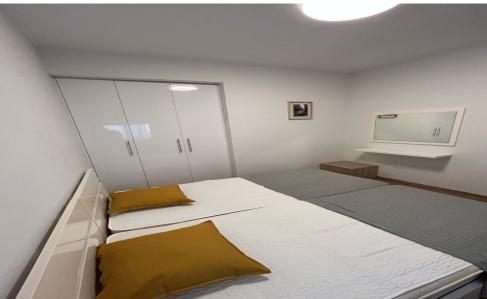

## 2 Bedroom Apartment for Rent in Germasogeia, Limassol District

#RENT (long term) - 2 bedroom apartment (on the first line) NEW RENOVATION! ■LIMASSOL/Germasogeia ■Covered area 80m ■2nd floor / ELEVATOR ■2 bathrooms (with shower + guest toilet) ■Double windows ■All household appliances and furniture ■New air conditioners ■Laminate floors ■Solar panels for hot water ■New Pool (children and adult) ■Parking ■Walking distance to the sea and all amenities ■DIRECT exit to the sea to the beach ■READY FOR SETTLEMENT! □Price 1850 euros ☎95570105 R.1029