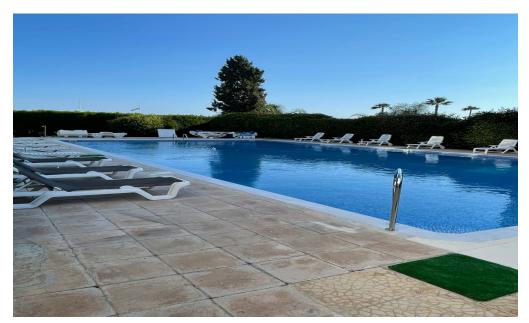

## 2 Bedroom Apartment for Rent in Germasogeia, Limassol District

#RENT (long term) - 2 bedroom apartment (on the first line) NEW RENOVATION! ■LIMASSOL/Germasogeia ■Covered area 80m ■2nd floor / ELEVATOR ■2 bathrooms (with shower + guest toilet) ■Double windows ■All household appliances and furniture ■New air conditioners ■Laminate floors ■Solar panels for hot water ■New Pool (children and adult) ■Parking ■Walking distance to the sea and all amenities ■DIRECT exit to the sea to the beach ■READY FOR SETTLEMENT! □Price 1850 euros ☎95570105 R.1029