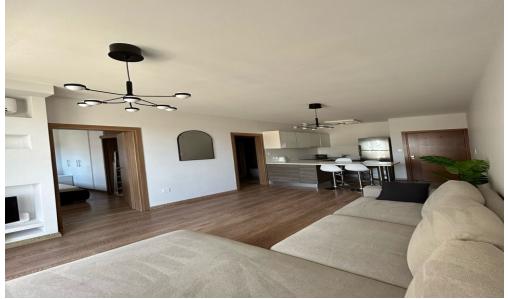

## 2 Bedroom Apartment for Rent in Germasogeia, Limassol District

#RENT (long term) - 2 bedroom apartment (on the first line) NEW RENOVATION! ■LIMASSOL/Germasogeia ■Covered area 80m ■2nd floor / ELEVATOR ■2 bathrooms (with shower + guest toilet) ■Double windows ■All household appliances and furniture ■New air conditioners ■Laminate floors ■Solar panels for hot water ■New Pool (children and adult) ■Parking ■Walking distance to the sea and all amenities ■DIRECT exit to the sea to the beach ■READY FOR SETTLEMENT! □Price 1850 euros ☎95570105 R.1029