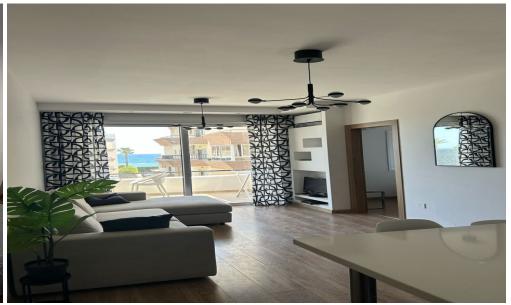

## 2 Bedroom Apartment for Rent in Germasogeia, Limassol District

#RENT (long term) - 2 bedroom apartment (on the first line) NEW RENOVATION! ■LIMASSOL/Germasogeia ■Covered area 80m ■2nd floor / ELEVATOR ■2 bathrooms (with shower + guest toilet) ■Double windows ■All household appliances and furniture ■New air conditioners ■Laminate floors ■Solar panels for hot water ■New Pool (children and adult) ■Parking ■Walking distance to the sea and all amenities ■DIRECT exit to the sea to the beach ■READY FOR SETTLEMENT! □Price 1850 euros ☎95570105 R.1029