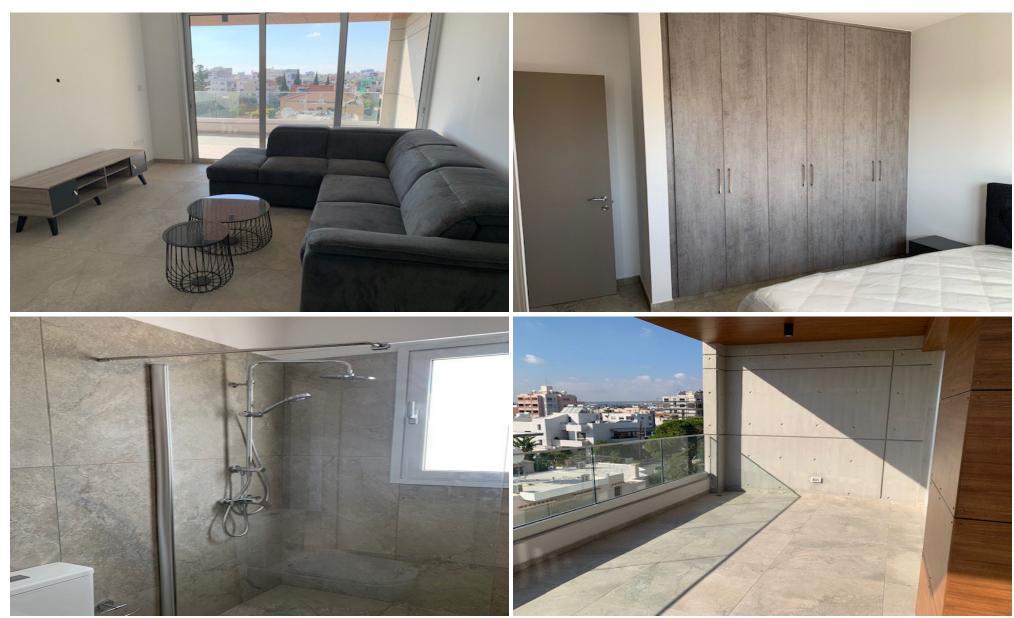

## 2 Bedroom Apartment for Rent in Limassol - Petrou kai Pavlou

RENT (long-term) – 2 bedroom apartment in LIMASSOL/Petrou kai Pavlou, near the BRAIN ROCKET office. HOUSE 2024 / Energy Efficiency: A. Spacious and bright apartment, 100m2, 2 bathrooms (with showers). NEW Furniture and appliances. Covered parking. Storage room. Developed infrastructure of the area. Convenient access to the highway. Price 2000 euros. \$\infty\$95570105 R.1029