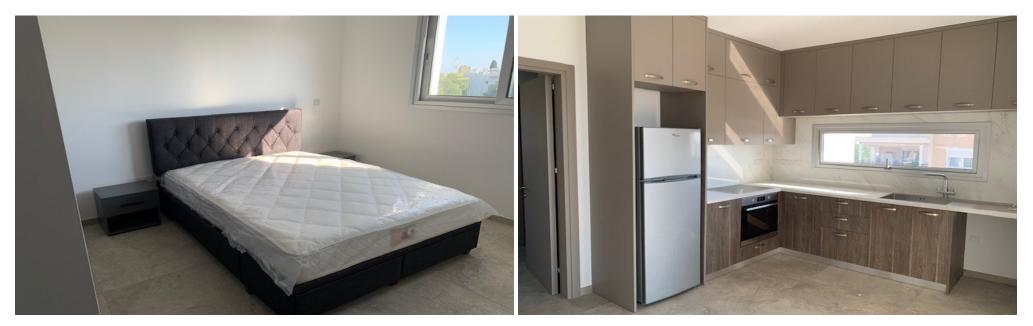

## 2 Bedroom Apartment for Rent in Limassol - Petrou kai Pavlou

RENT (long-term) – 2 bedroom apartment in LIMASSOL/Petrou kai Pavlou, near the BRAIN ROCKET office. HOUSE 2024 / Energy Efficiency: A. Spacious and bright apartment, 100m2, 2 bathrooms (with showers). NEW Furniture and appliances. Covered parking. Storage room. Developed infrastructure of the area. Convenient access to the highway. Price 2000 euros. \$\infty\$95570105 R.1029