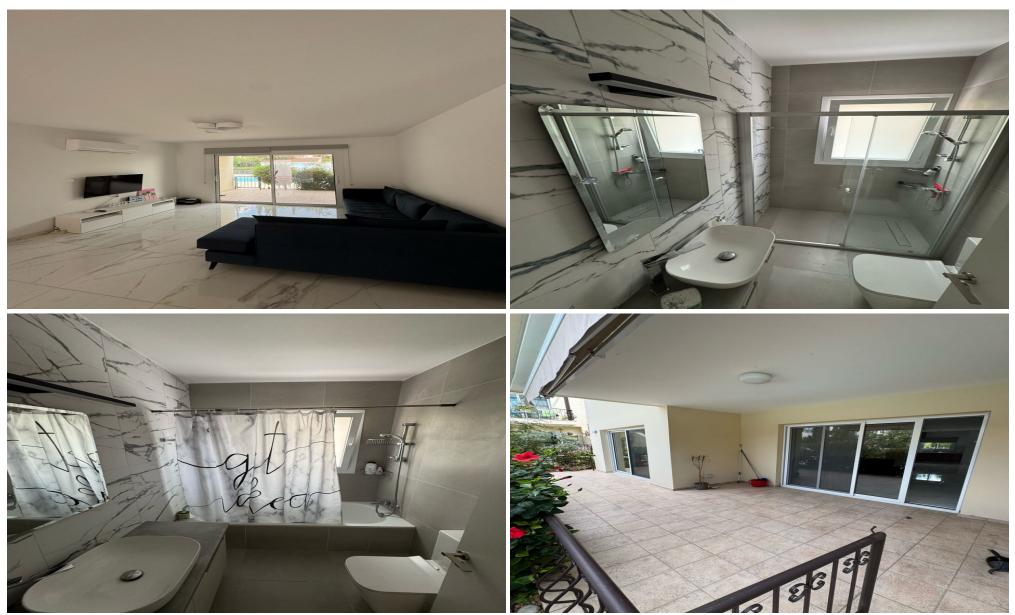

### 2 Bedroom Apartment for Rent in Germasogeia, Limassol District

RENT (long-term) – 2 bedroom apartment **LIMASSOL**/Germasogeia **Spacious** and bright apartment **100m2** +20m2 veranda **GROUND** FLOOR **2** bathrooms (bath and shower) **Equipped** kitchen **Furniture** and appliances **Parking Shared** pool on the premises **Developed** infrastructure of the area WALKING DISTANCE TO THE SEA Price 1700 euros **2**95570105 R.1029

| Property Info | Plot / Area Info                                   | Additional info |           |
|---------------|----------------------------------------------------|-----------------|-----------|
| Covered Area  | 100                                                | Property type   | Apartment |
| Amenities     | Location<br>Location: Germasogeia Region: Limassol |                 |           |