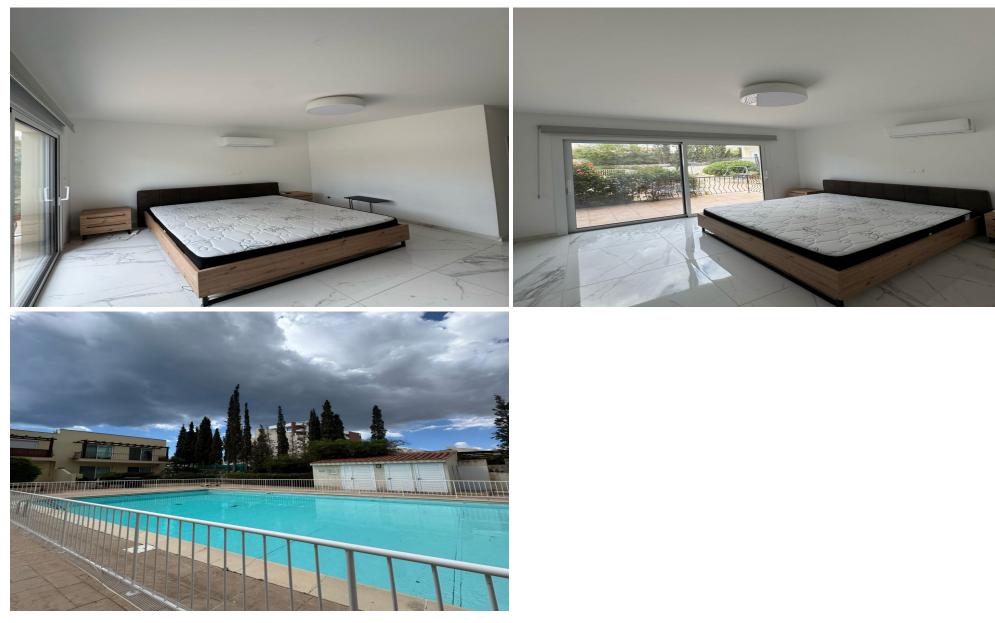

### 2 Bedroom Apartment for Rent in Germasogeia, Limassol District

RENT (long-term) – 2 bedroom apartment **LIMASSOL**/Germasogeia **Spacious** and bright apartment **100m2** +20m2 veranda **GROUND** FLOOR **2** bathrooms (bath and shower) **Equipped** kitchen **Furniture** and appliances **Parking Shared** pool on the premises **Developed** infrastructure of the area WALKING DISTANCE TO THE SEA Price 1700 euros **2**95570105 R.1029

| Property Info | Plot / Area Info                                   | Additional info |           |
|---------------|----------------------------------------------------|-----------------|-----------|
| Covered Area  | 100                                                | Property type   | Apartment |
| Amenities     | Location<br>Location: Germasogeia Region: Limassol |                 |           |